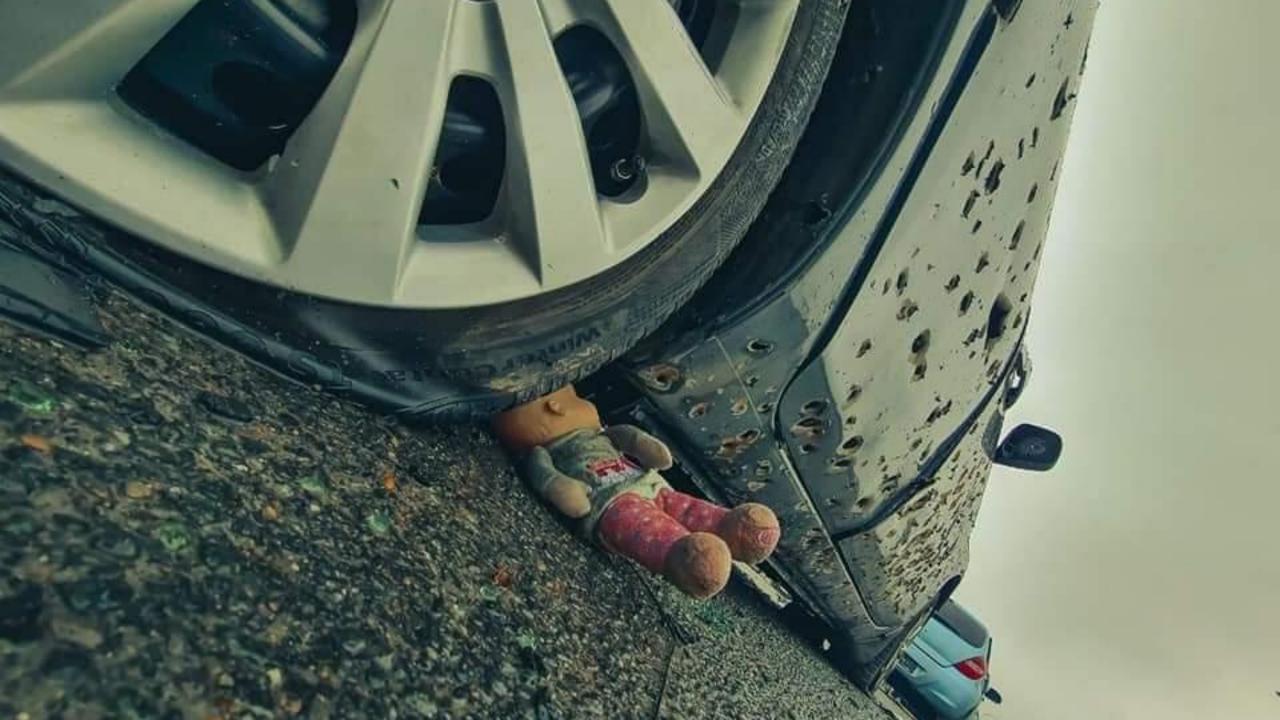

Towns and villages are literally strewn with bodies of killed civilians. Many were killed while trying to escape.

Many were found with their hands tied and shot in the head. Many were tortured before being executed.