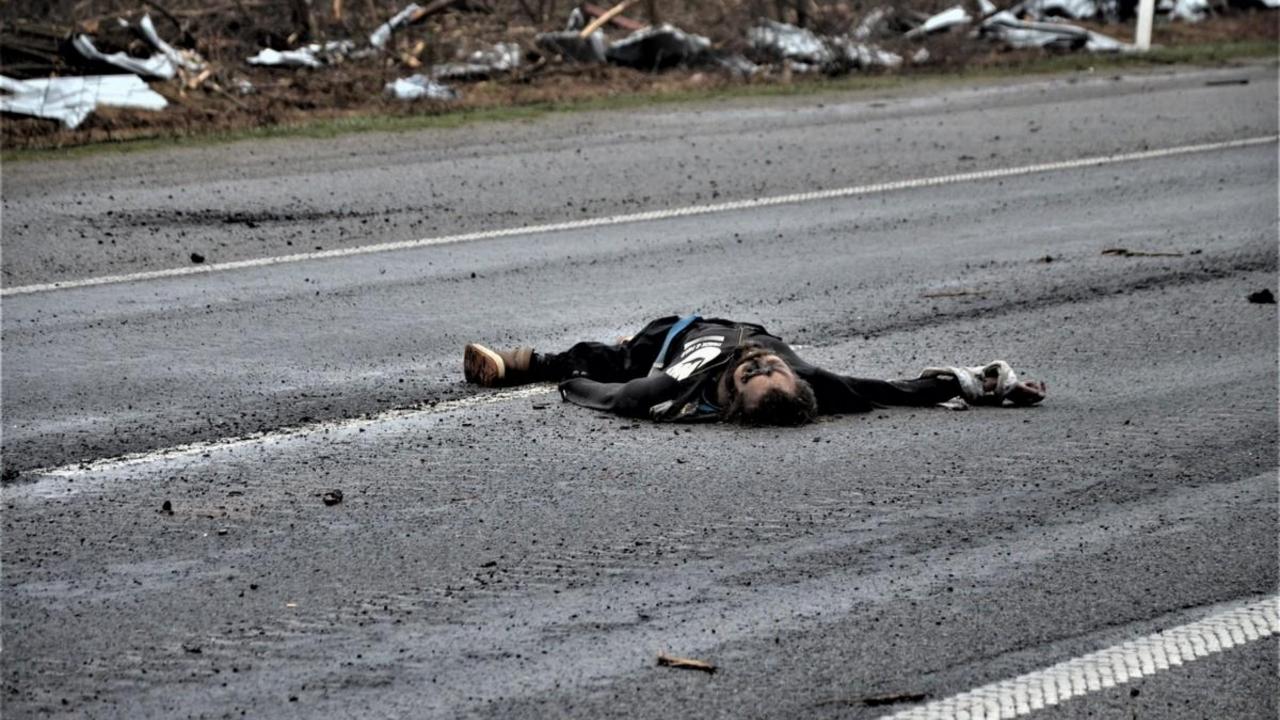

Towns and villages are literally strewn with bodies of killed civilians. Many were killed while trying to escape.

Many were found with their hands tied and shot in the head. Many were tortured before being executed.