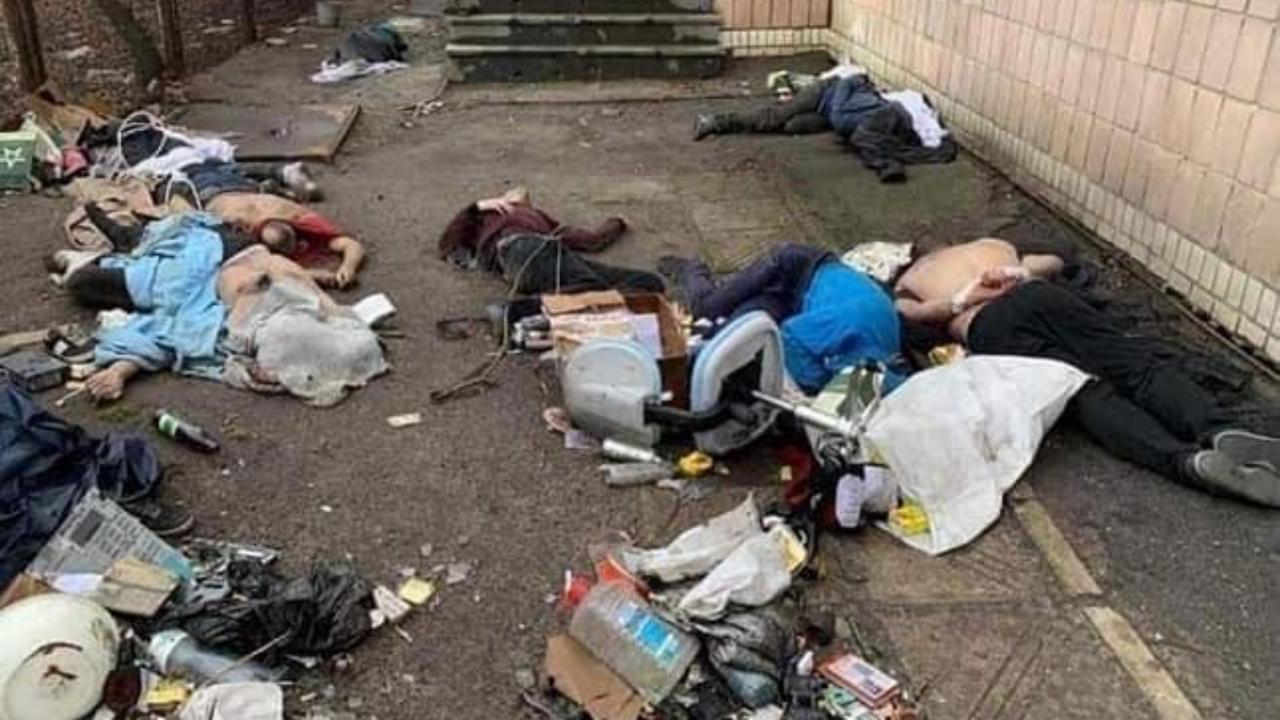

## Evidence

Kyiv region, Ukraine April, 2022 Bucha and Irpen

Bucha and Irpen are towns near Kyiv.

Irpen was reclaimed by the Ukrainian army on March 28, Bucha on April 1. The Ukrainian army recorded shocking evidence of war crimes committed by the Russian army.

Towns and villages are literally strewn with bodies of killed civilians. Many were killed while trying to escape.

Many were found with their hands tied and shot in the head. Many were tortured before being executed.