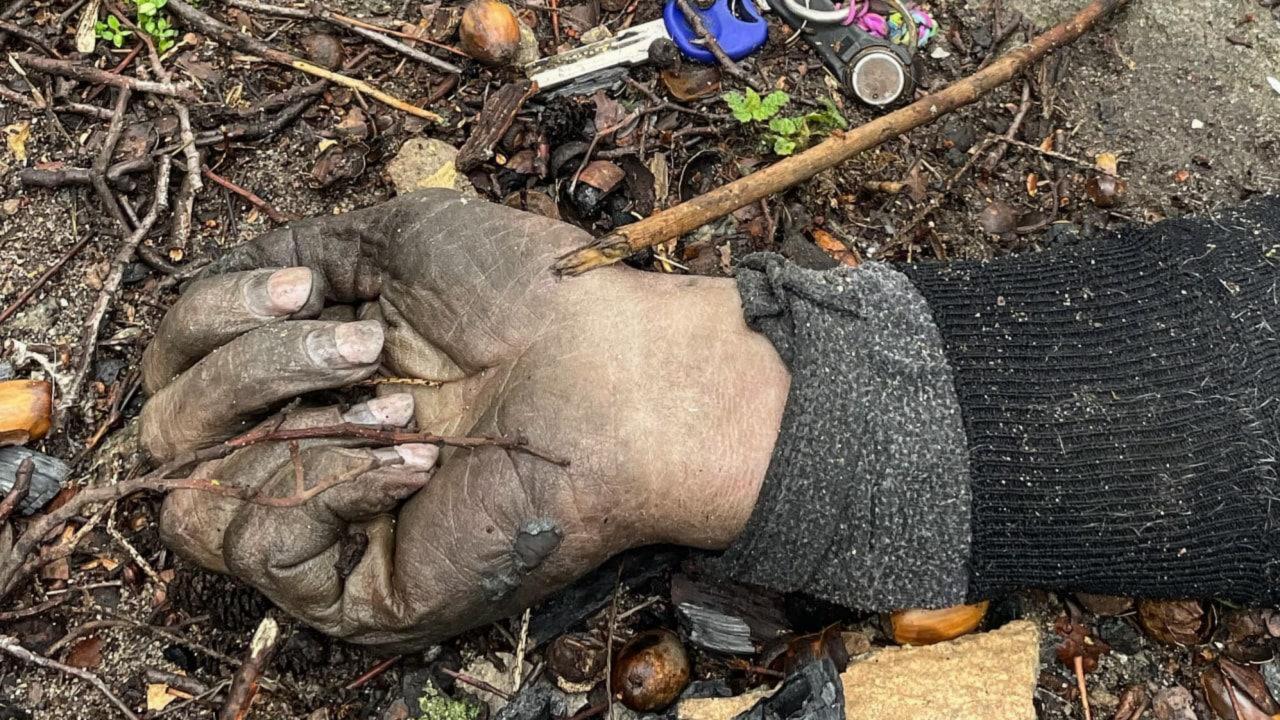

Towns and villages are literally strewn with bodies of killed civilians. Many were killed while trying to escape.

Many were found with their hands tied and shot in the head. Many were tortured before being executed.