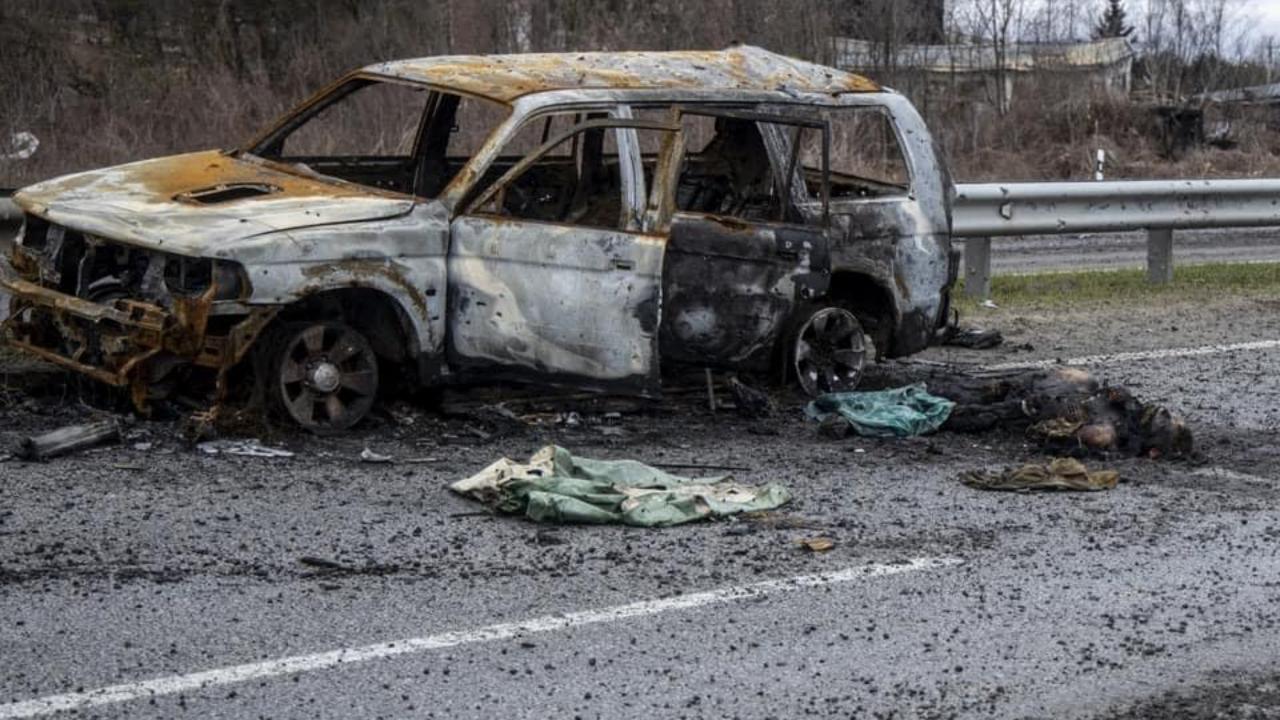

Mila Kyiv region

Motyzhyn is a village at 50 kilometers from Kyiv. An entire family was taken hostage, tortured and killed. Then thrown into a shallow pit.

Teterev Kyiv region

Zhytomyr highway to Kyiv. Destroyed cars and dead bodies everywhere. One of the photos shows bodies of 5 naked women, murdered.