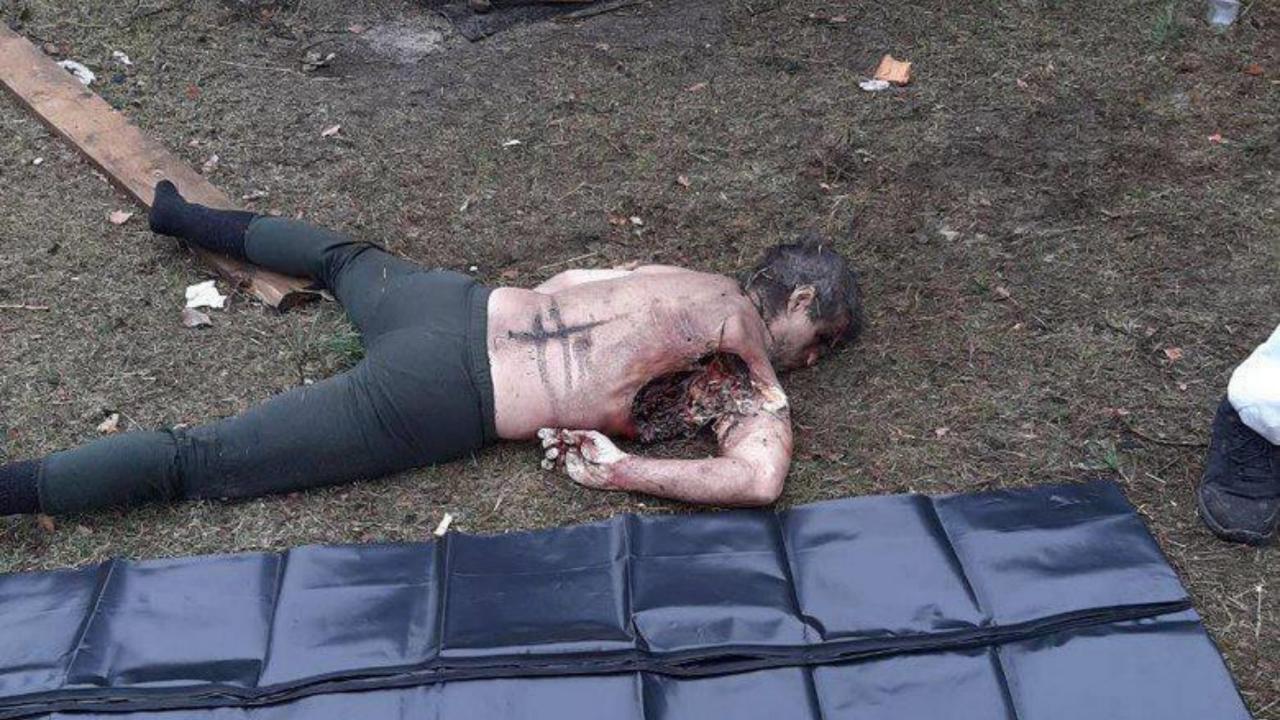

Towns and villages are literally strewn with bodies of killed civilians. Many were killed while trying to escape.

Many were found with their hands tied and shot in the head. Many were tortured before being executed.