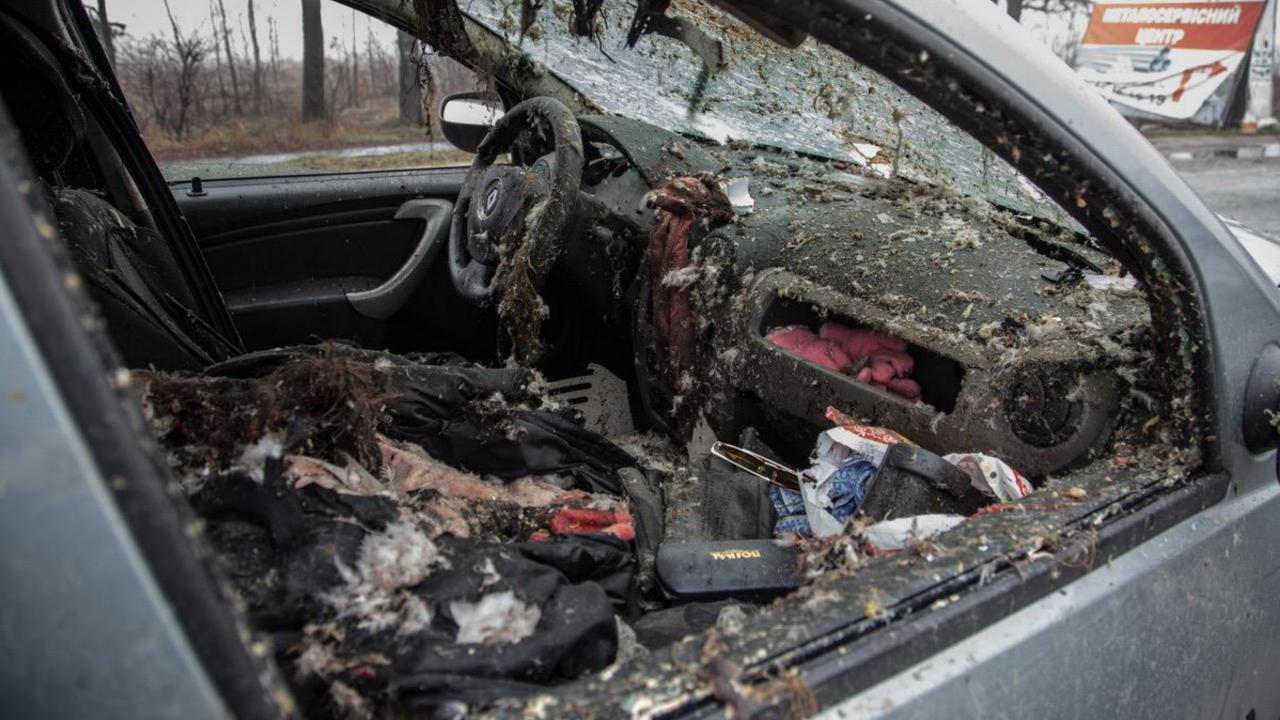

## Evidence

Kyiv region, Ukraine April, 2022 Bucha and Irpen

Bucha and Irpen are towns near Kyiv.

Irpen was reclaimed by the Ukrainian army on March 28, Bucha on April 1. The Ukrainian army recorded shocking evidence of war crimes committed by the Russian army.

Gostomel was reclaimed on April 2. Russian soldiers robbed and destroyed many homes. They abused and killed civilians. Graves were found in courtyards.

Ivankiv is a village at 80 kilometers from Kyiv. Civilians who didn't manage to escape or hide were killed. Many houses were looted and destroyed.