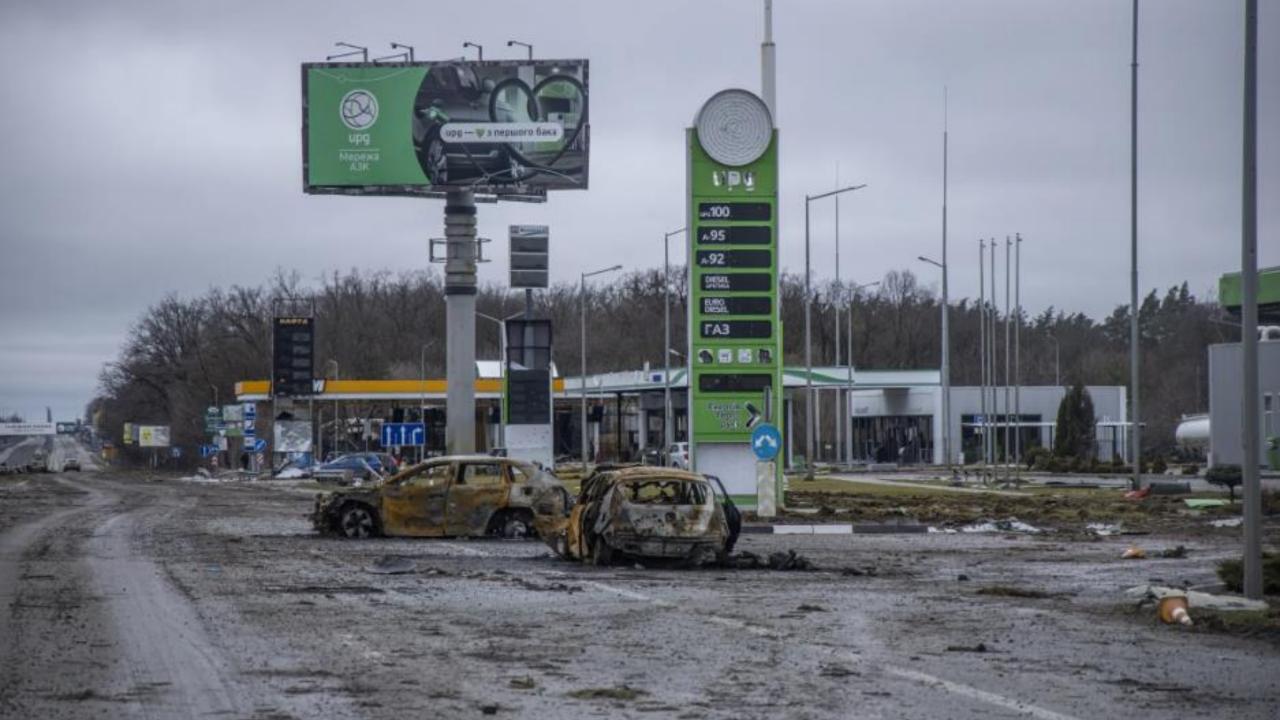

Mila Kyiv region

Motyzhyn is a village at 50 kilometers from Kyiv. An entire family was taken hostage, tortured and killed. Then thrown into a shallow pit.

Teterev Kyiv region

Zhytomyr highway to Kyiv. Destroyed cars and dead bodies everywhere. One of the photos shows bodies of 5 naked women, murdered.