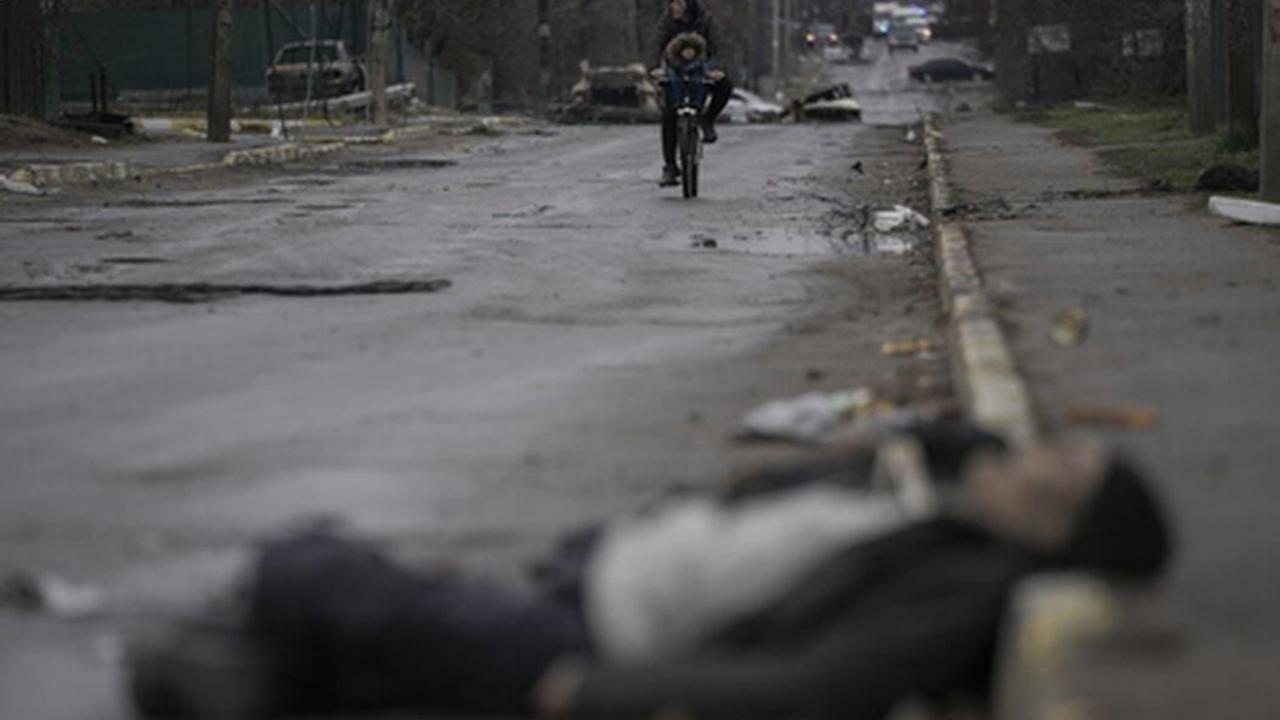

## Evidence

Kyiv region, Ukraine April, 2022 Bucha and Irpen

Bucha and Irpen are towns near Kyiv.

Irpen was reclaimed by the Ukrainian army on March 28, Bucha on April 1. The Ukrainian army recorded shocking evidence of war crimes committed by the Russian army.

Towns and villages are literally strewn with bodies of killed civilians. Many were killed while trying to escape.

Many were found with their hands tied and shot in the head. Many were tortured before being executed.