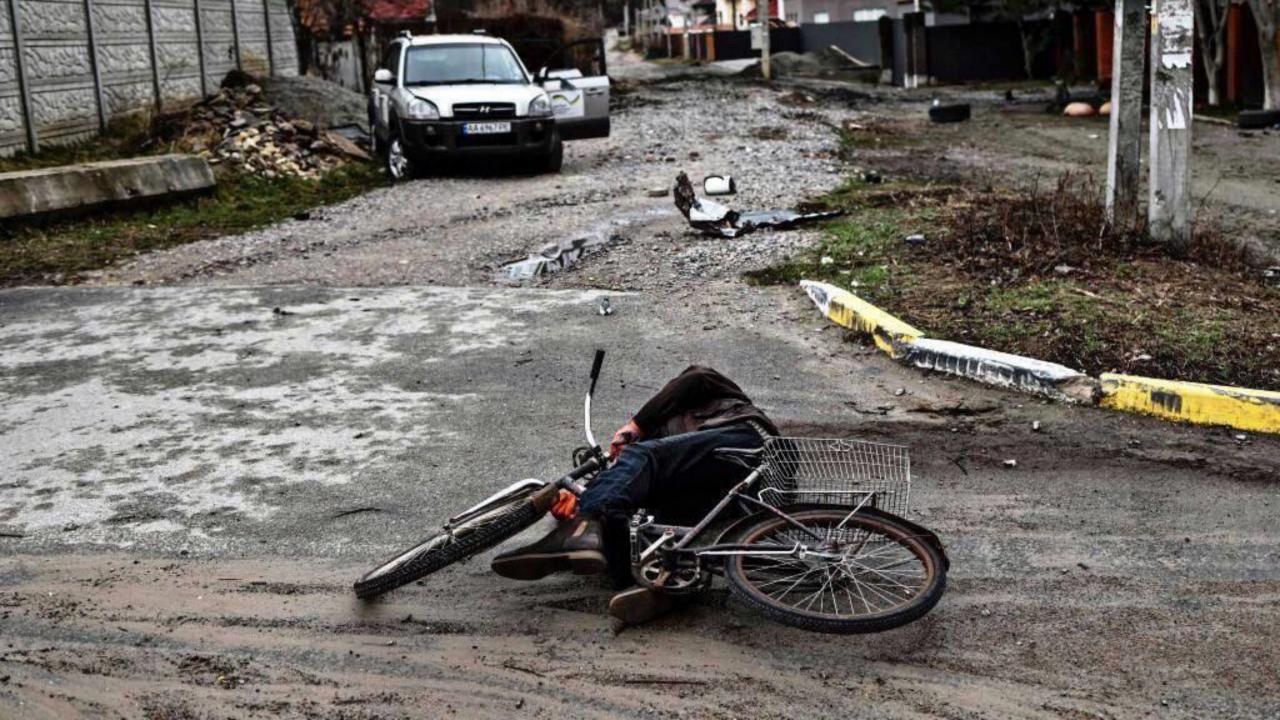

## Evidence

Kyiv region, Ukraine April, 2022 Bucha and Irpen

Bucha and Irpen are towns near Kyiv.

Irpen was reclaimed by the Ukrainian army on March 28, Bucha on April 1. The Ukrainian army recorded shocking evidence of war crimes committed by the Russian army.

Towns and villages are literally strewn with bodies of killed civilians. Many were killed while trying to escape.

Many were found with their hands tied and shot in the head. Many were tortured before being executed.