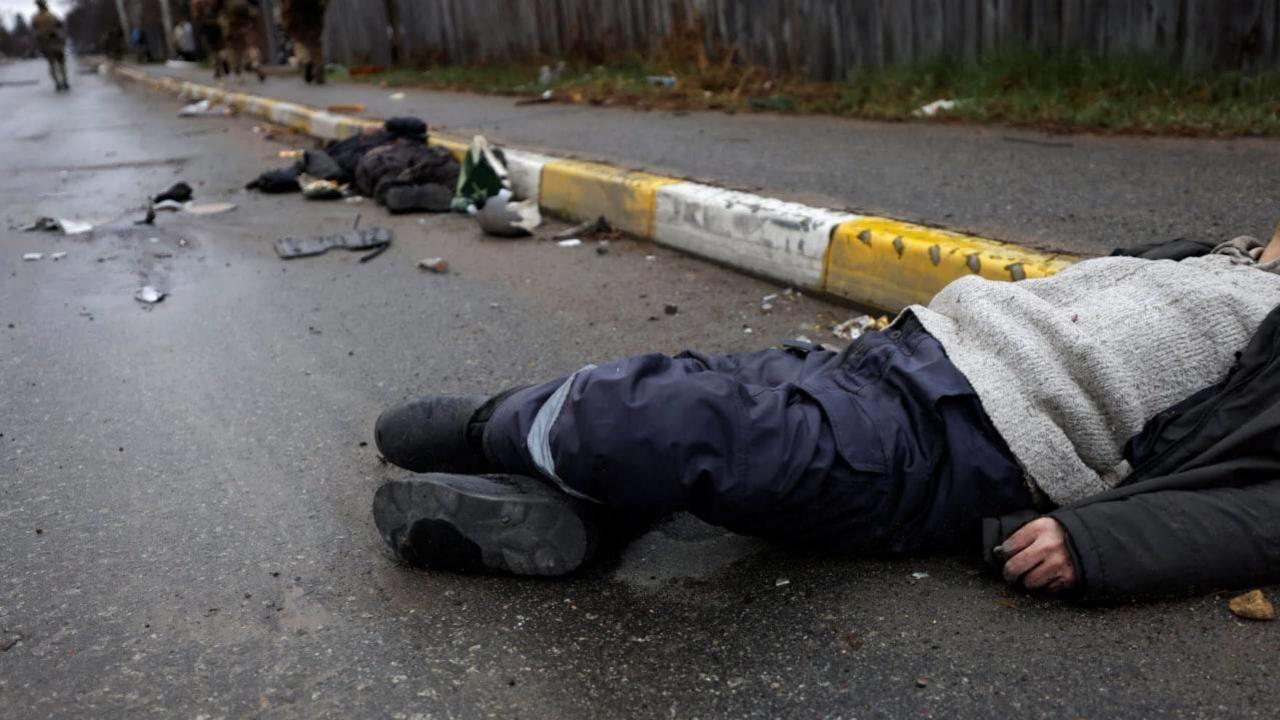

## Evidence

Kyiv region, Ukraine April, 2022 Bucha and Irpen

Bucha and Irpen are towns near Kyiv.

Irpen was reclaimed by the Ukrainian army on March 28, Bucha on April 1. The Ukrainian army recorded shocking evidence of war crimes committed by the Russian army.

Towns and villages are literally strewn with bodies of killed civilians. Many were killed while trying to escape.

Many were found with their hands tied and shot in the head. Many were tortured before being executed.