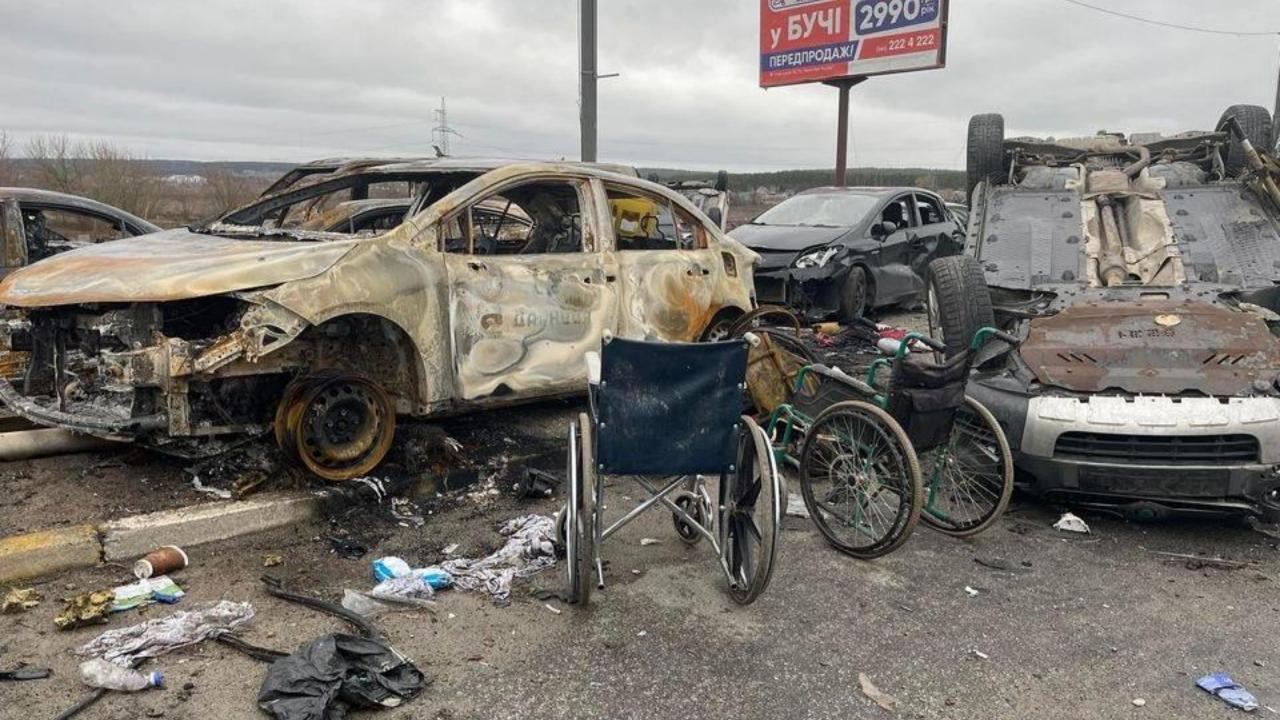

Mila Kyiv region

Motyzhyn is a village at 50 kilometers from Kyiv. An entire family was taken hostage, tortured and killed. Then thrown into a shallow pit.

Teterev Kyiv region

Zhytomyr highway to Kyiv. Destroyed cars and dead bodies everywhere. One of the photos shows bodies of 5 naked women, murdered.