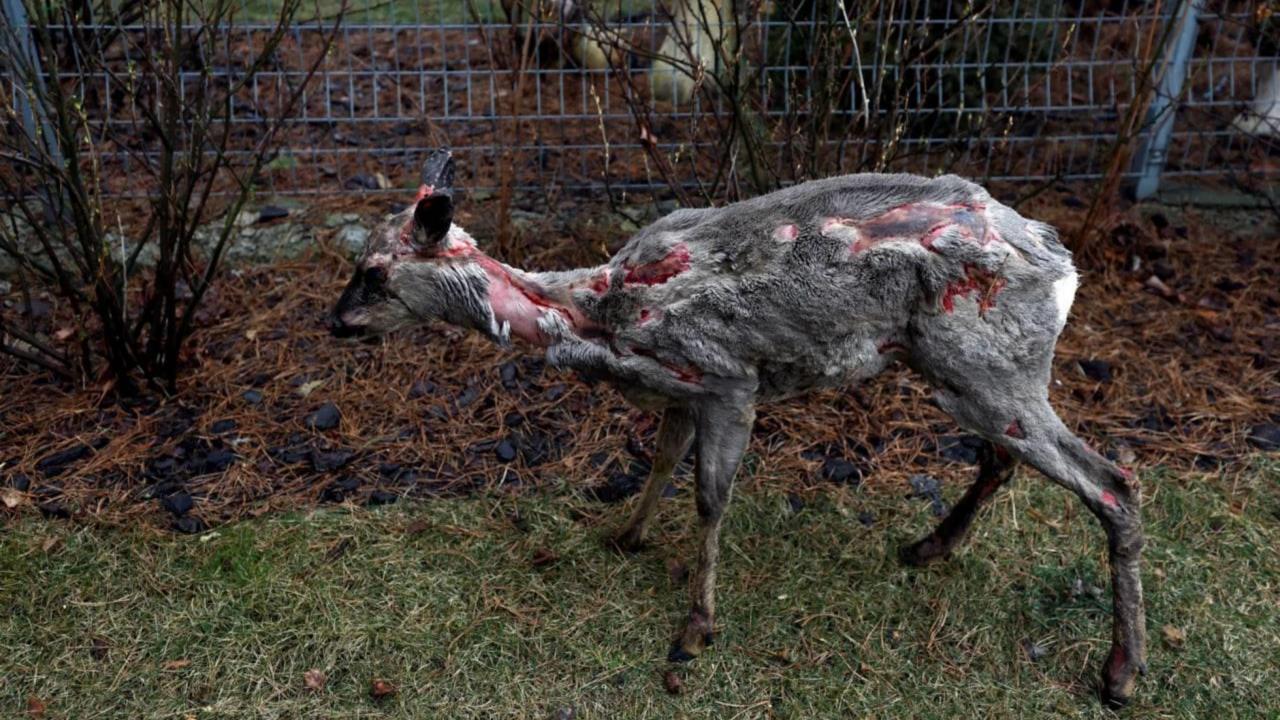

Towns and villages are literally strewn with bodies of killed civilians. Many were killed while trying to escape.

Many were found with their hands tied and shot in the head. Many were tortured before being executed.