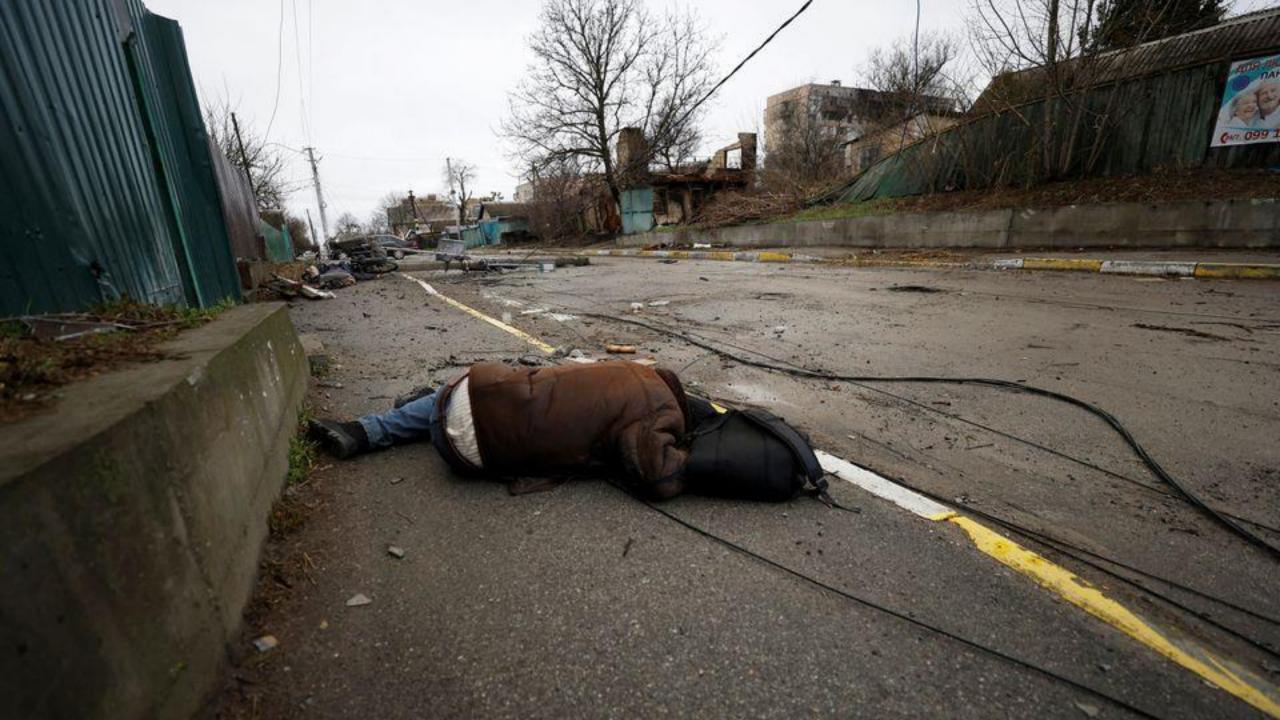

## Evidence

Kyiv region, Ukraine April, 2022 Bucha and Irpen

Bucha and Irpen are towns near Kyiv.

Irpen was reclaimed by the Ukrainian army on March 28, Bucha on April 1. The Ukrainian army recorded shocking evidence of war crimes committed by the Russian army.

Towns and villages are literally strewn with bodies of killed civilians. Many were killed while trying to escape.

Many were found with their hands tied and shot in the head. Many were tortured before being executed.