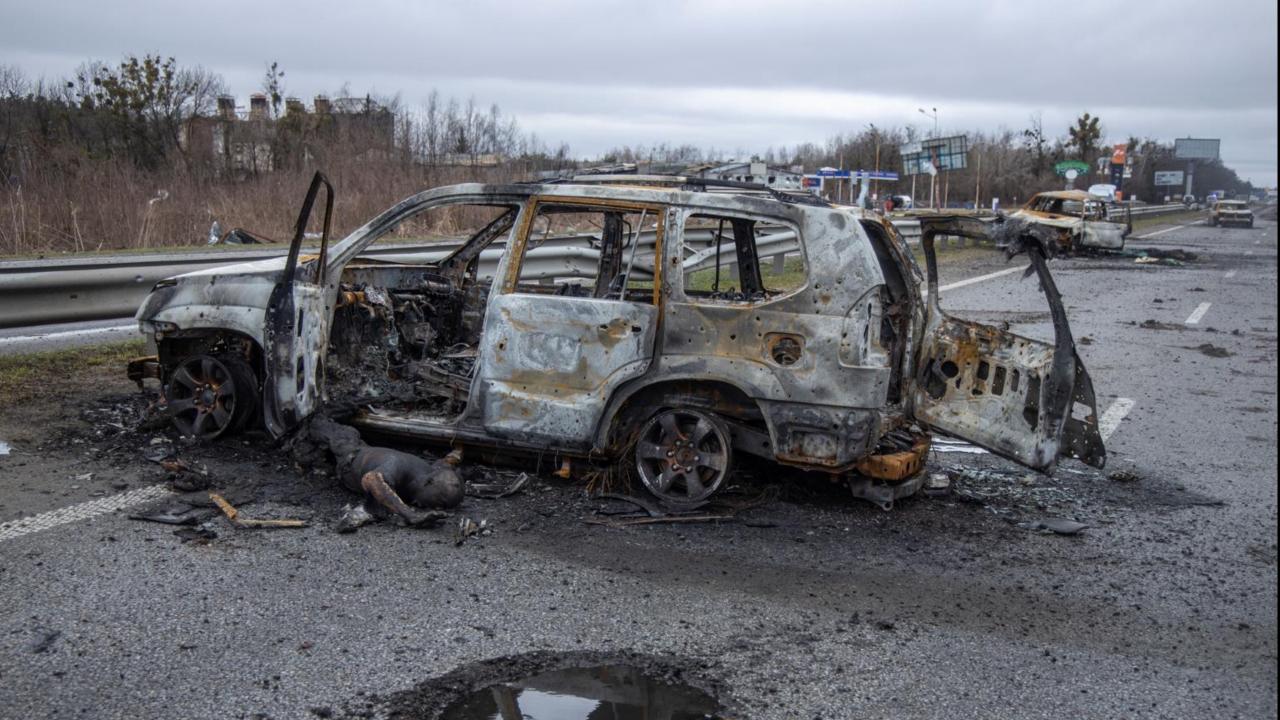

Mila Kyiv region

Motyzhyn is a village at 50 kilometers from Kyiv. An entire family was taken hostage, tortured and killed. Then thrown into a shallow pit.

Teterev Kyiv region

Zhytomyr highway to Kyiv. Destroyed cars and dead bodies everywhere. One of the photos shows bodies of 5 naked women, murdered.