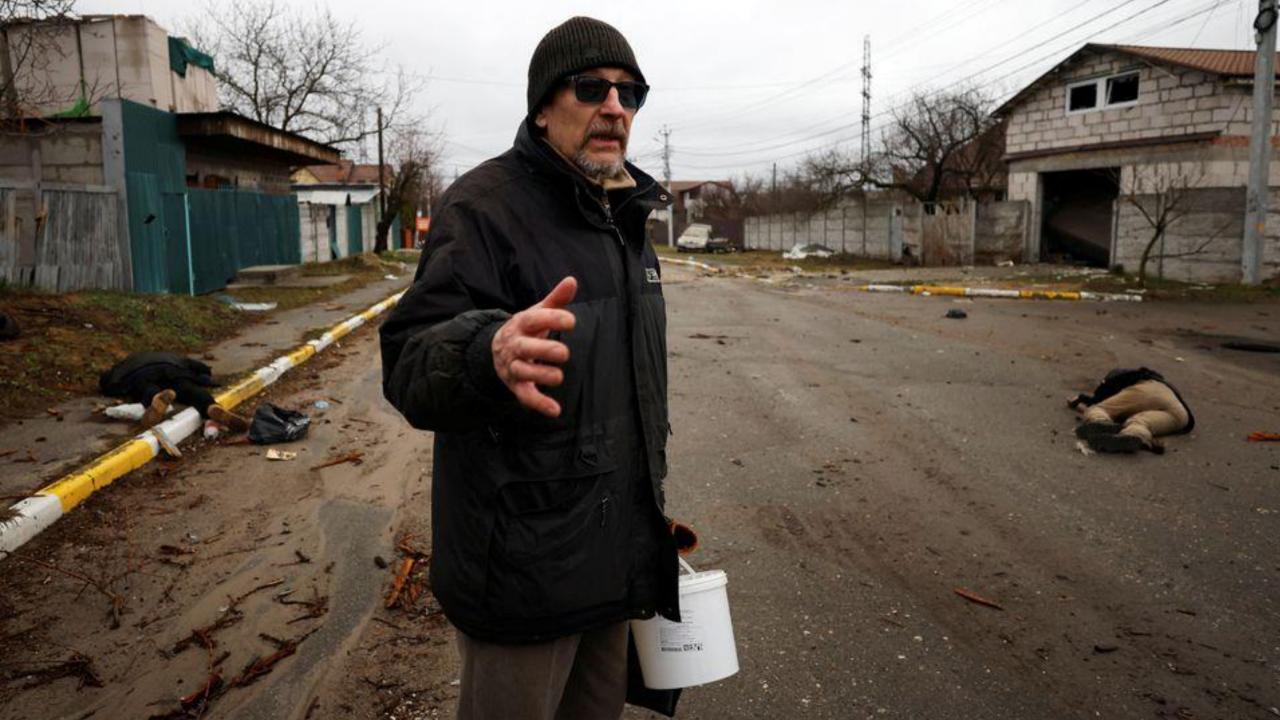

## Evidence

Kyiv region, Ukraine April, 2022 Bucha and Irpen

Bucha and Irpen are towns near Kyiv.

Irpen was reclaimed by the Ukrainian army on March 28, Bucha on April 1. The Ukrainian army recorded shocking evidence of war crimes committed by the Russian army.

Towns and villages are literally strewn with bodies of killed civilians. Many were killed while trying to escape.

Many were found with their hands tied and shot in the head. Many were tortured before being executed.