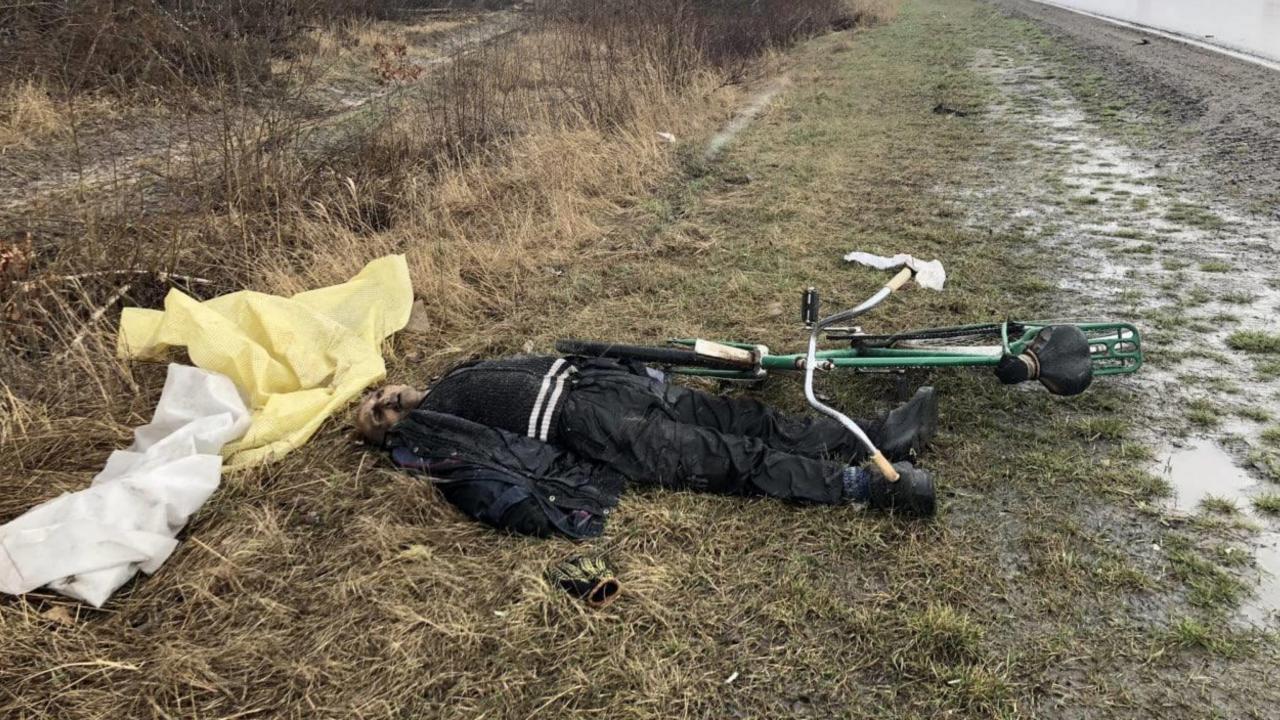

Towns and villages are literally strewn with bodies of killed civilians. Many were killed while trying to escape.

Many were found with their hands tied and shot in the head. Many were tortured before being executed.