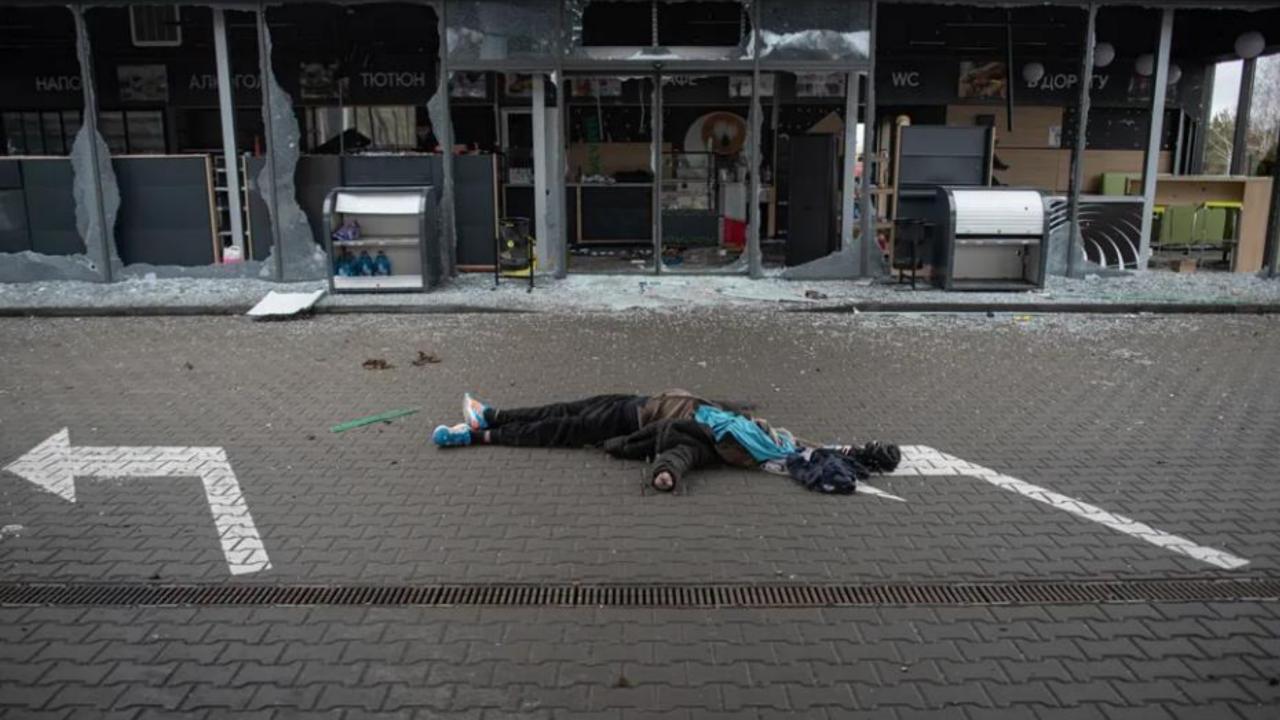

## Evidence

Kyiv region, Ukraine April, 2022 Bucha and Irpen

Bucha and Irpen are towns near Kyiv.

Irpen was reclaimed by the Ukrainian army on March 28, Bucha on April 1. The Ukrainian army recorded shocking evidence of war crimes committed by the Russian army.

Towns and villages are literally strewn with bodies of killed civilians. Many were killed while trying to escape.

Many were found with their hands tied and shot in the head. Many were tortured before being executed.