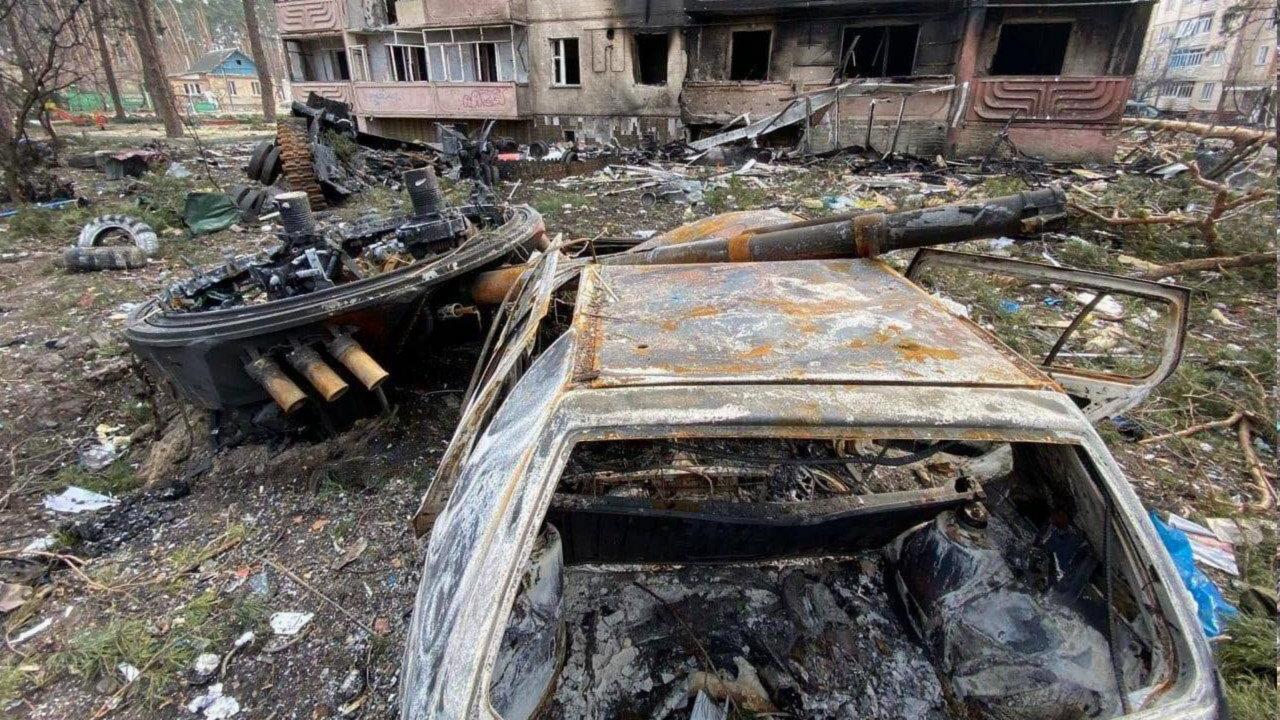

Gostomel was reclaimed on April 2. Russian soldiers robbed and destroyed many homes. They abused and killed civilians. Graves were found in courtyards.

Ivankiv is a village at 80 kilometers from Kyiv. Civilians who didn't manage to escape or hide were killed. Many houses were looted and destroyed.