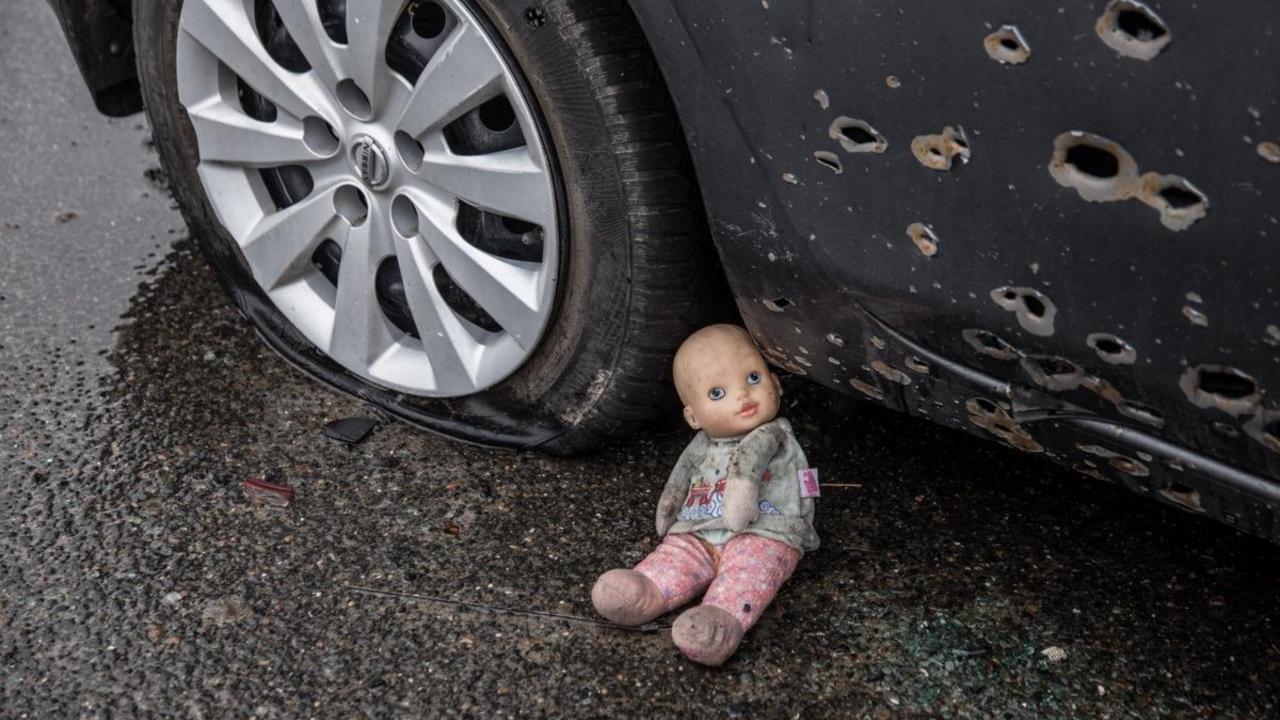

Towns and villages are literally strewn with bodies of killed civilians. Many were killed while trying to escape.

Many were found with their hands tied and shot in the head. Many were tortured before being executed.