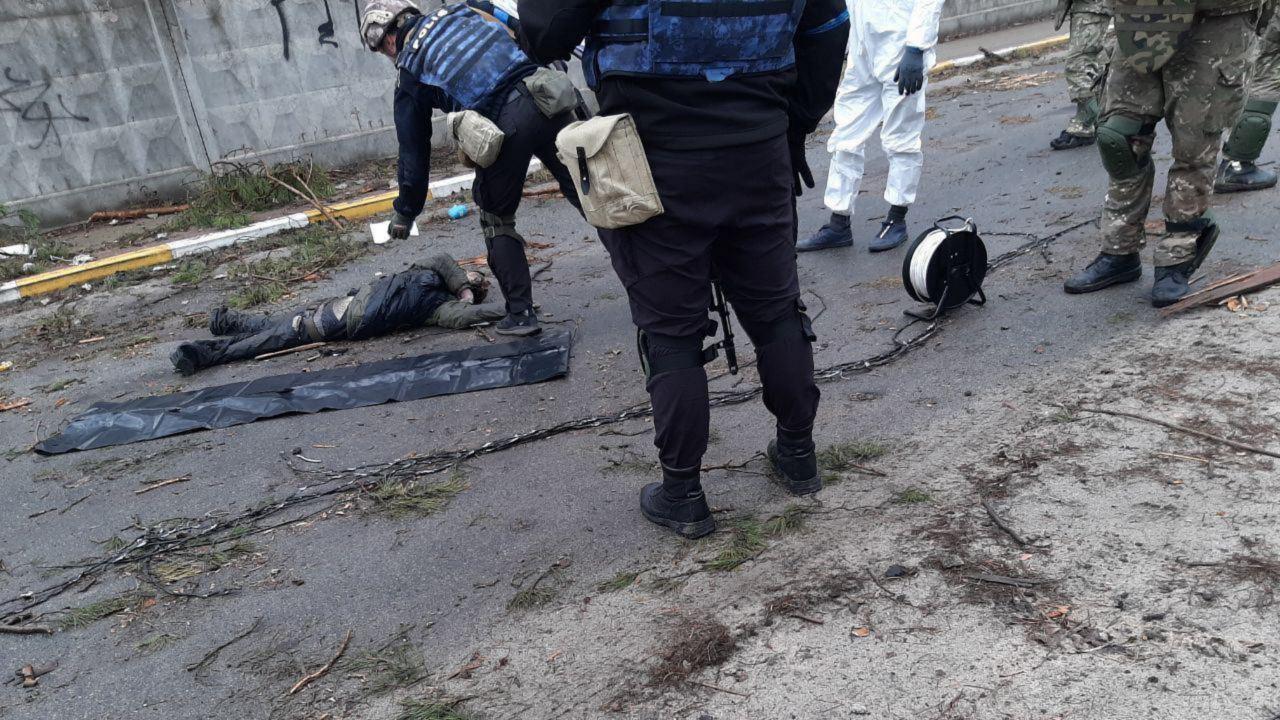

Towns and villages are literally strewn with bodies of killed civilians. Many were killed while trying to escape.

Many were found with their hands tied and shot in the head. Many were tortured before being executed.