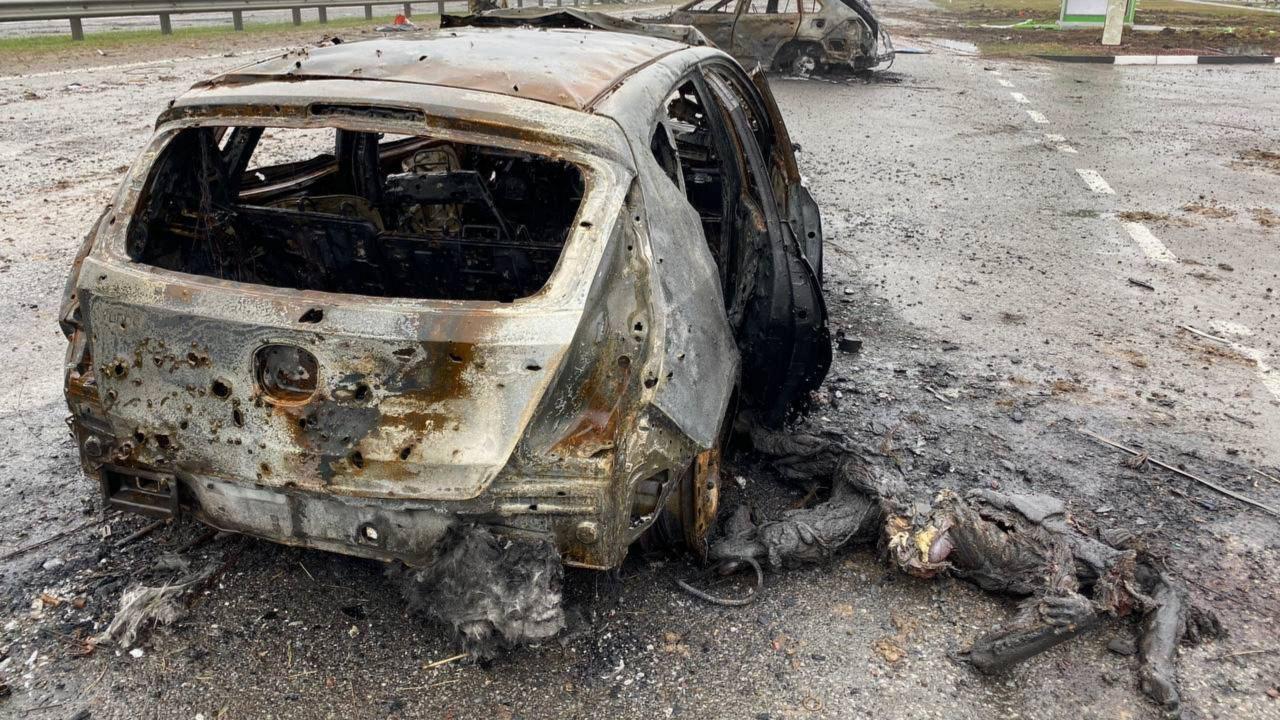

Mila Kyiv region

Motyzhyn is a village at 50 kilometers from Kyiv. An entire family was taken hostage, tortured and killed. Then thrown into a shallow pit.

Teterev Kyiv region

Zhytomyr highway to Kyiv. Destroyed cars and dead bodies everywhere. One of the photos shows bodies of 5 naked women, murdered.