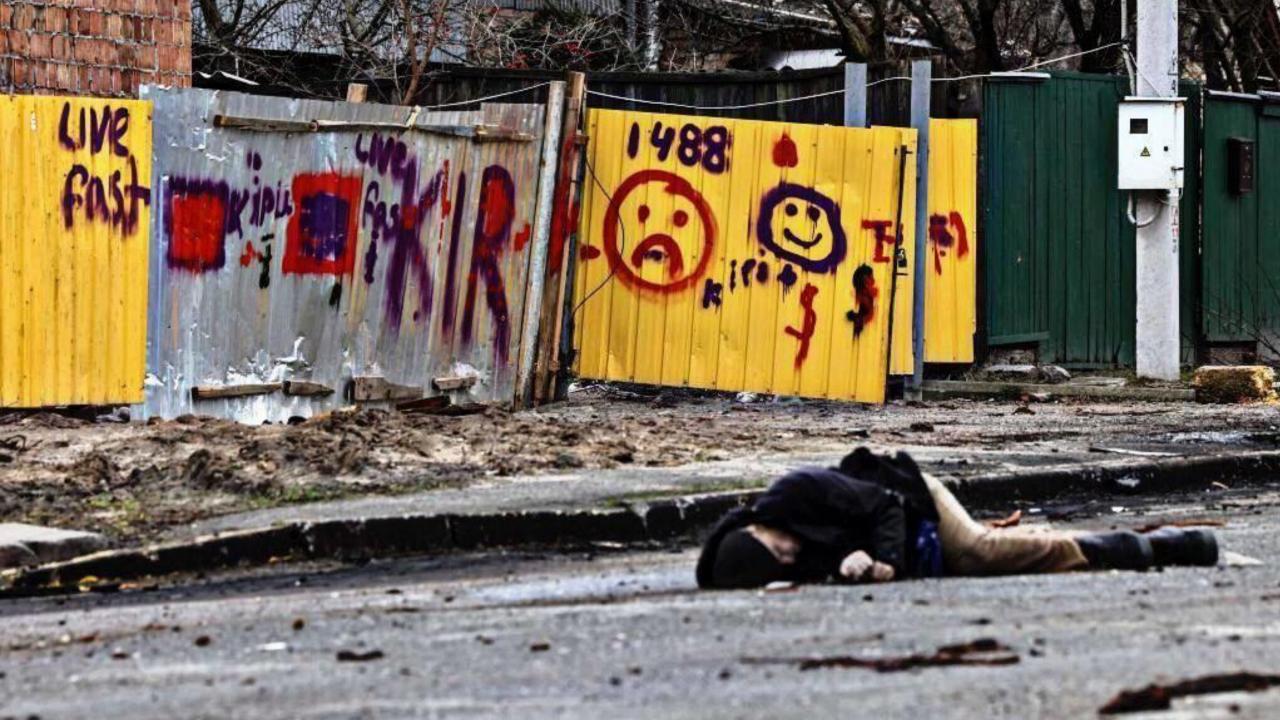

## Evidence

Kyiv region, Ukraine April, 2022 Bucha and Irpen

Bucha and Irpen are towns near Kyiv.

Irpen was reclaimed by the Ukrainian army on March 28, Bucha on April 1. The Ukrainian army recorded shocking evidence of war crimes committed by the Russian army.

Towns and villages are literally strewn with bodies of killed civilians. Many were killed while trying to escape.

Many were found with their hands tied and shot in the head. Many were tortured before being executed.