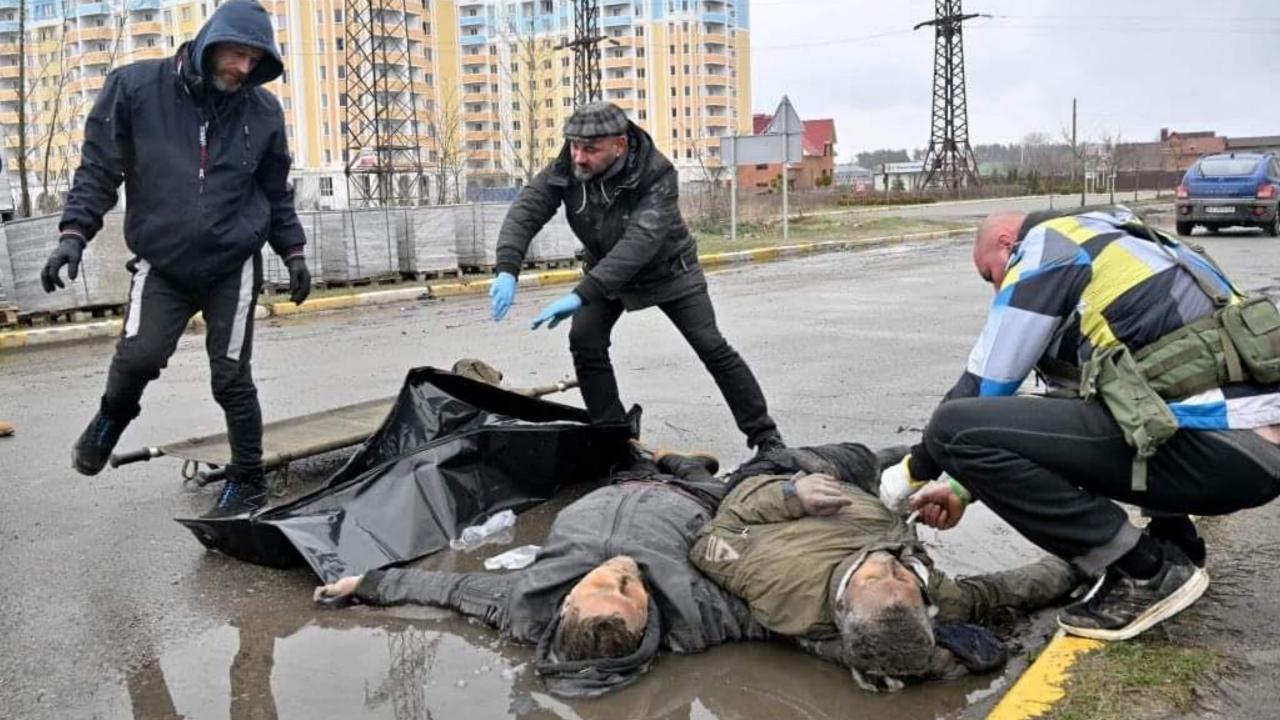

Towns and villages are literally strewn with bodies of killed civilians. Many were killed while trying to escape.

Many were found with their hands tied and shot in the head. Many were tortured before being executed.