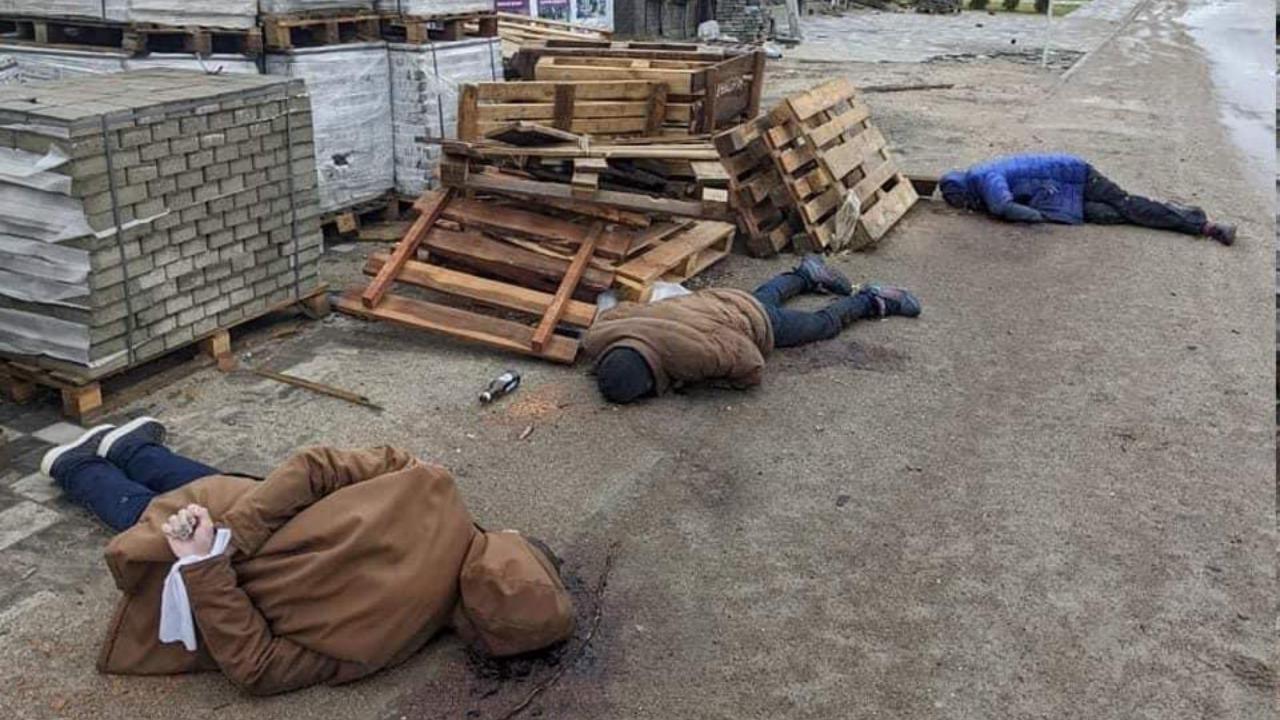

## Evidence

Kyiv region, Ukraine April, 2022 Bucha and Irpen

Bucha and Irpen are towns near Kyiv.

Irpen was reclaimed by the Ukrainian army on March 28, Bucha on April 1. The Ukrainian army recorded shocking evidence of war crimes committed by the Russian army.

Towns and villages are literally strewn with bodies of killed civilians. Many were killed while trying to escape.

Many were found with their hands tied and shot in the head. Many were tortured before being executed.