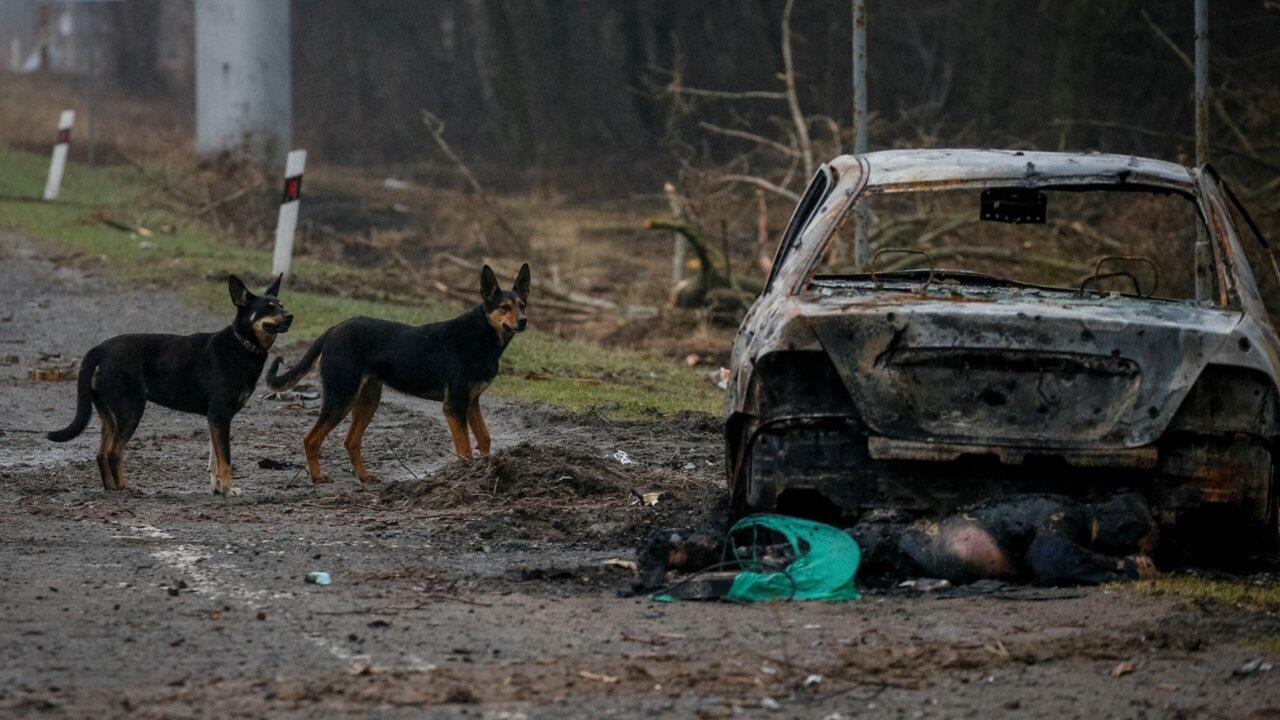

## Evidence

Kyiv region, Ukraine April, 2022 Bucha and Irpen

Bucha and Irpen are towns near Kyiv.

Irpen was reclaimed by the Ukrainian army on March 28, Bucha on April 1. The Ukrainian army recorded shocking evidence of war crimes committed by the Russian army.

Towns and villages are literally strewn with bodies of killed civilians. Many were killed while trying to escape.

Many were found with their hands tied and shot in the head. Many were tortured before being executed.