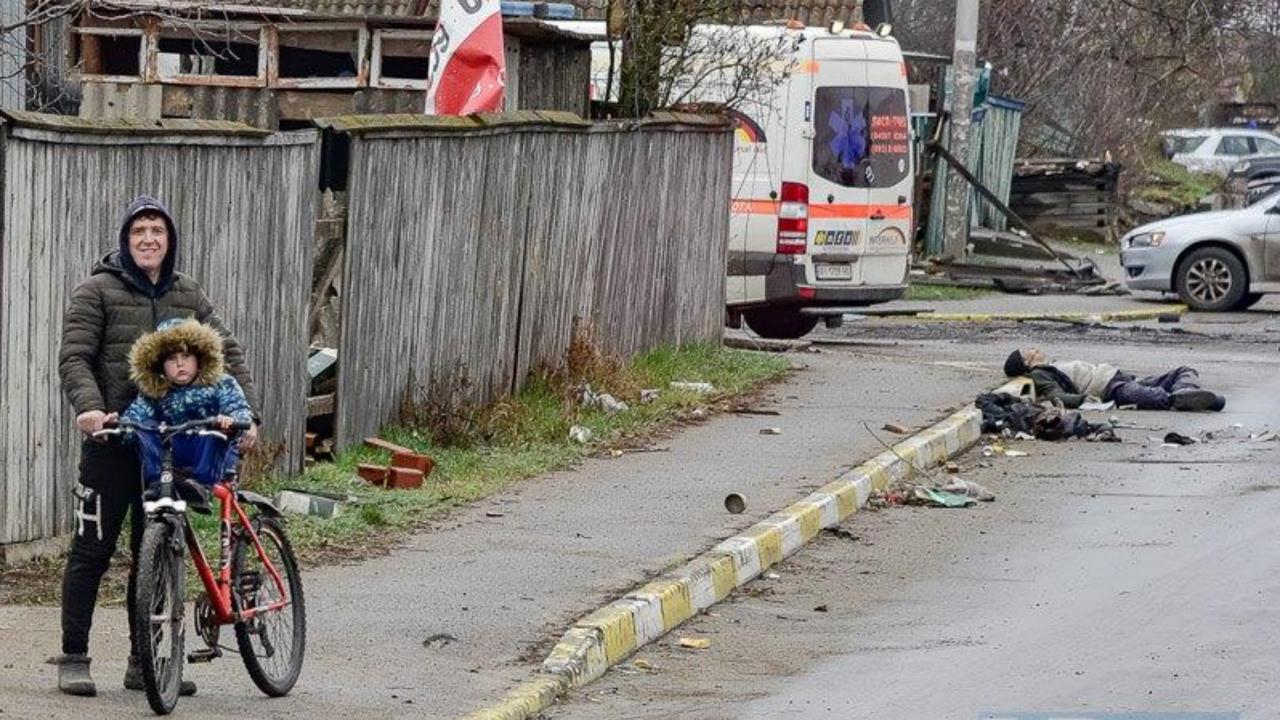

Towns and villages are literally strewn with bodies of killed civilians. Many were killed while trying to escape.

Many were found with their hands tied and shot in the head. Many were tortured before being executed.