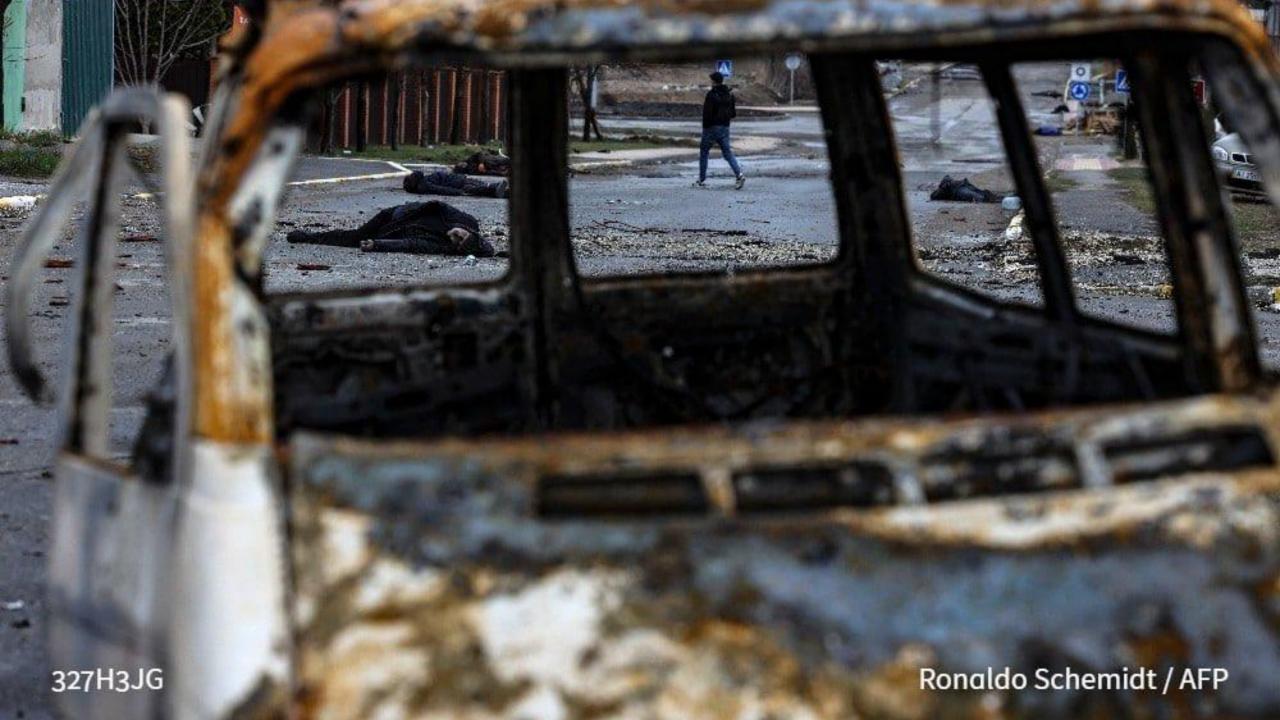

## Evidence

Kyiv region, Ukraine April, 2022 Bucha and Irpen

Bucha and Irpen are towns near Kyiv.

Irpen was reclaimed by the Ukrainian army on March 28, Bucha on April 1. The Ukrainian army recorded shocking evidence of war crimes committed by the Russian army.

Towns and villages are literally strewn with bodies of killed civilians. Many were killed while trying to escape.

Many were found with their hands tied and shot in the head. Many were tortured before being executed.