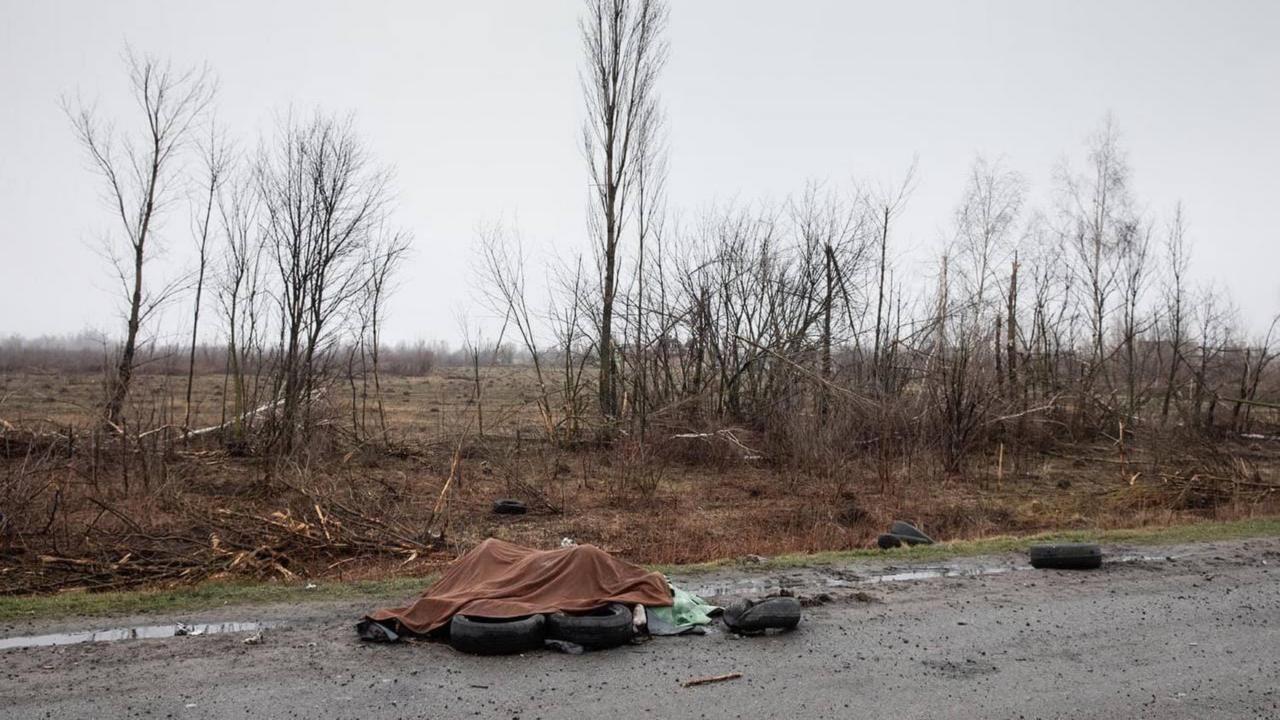

Towns and villages are literally strewn with bodies of killed civilians. Many were killed while trying to escape.

Many were found with their hands tied and shot in the head. Many were tortured before being executed.