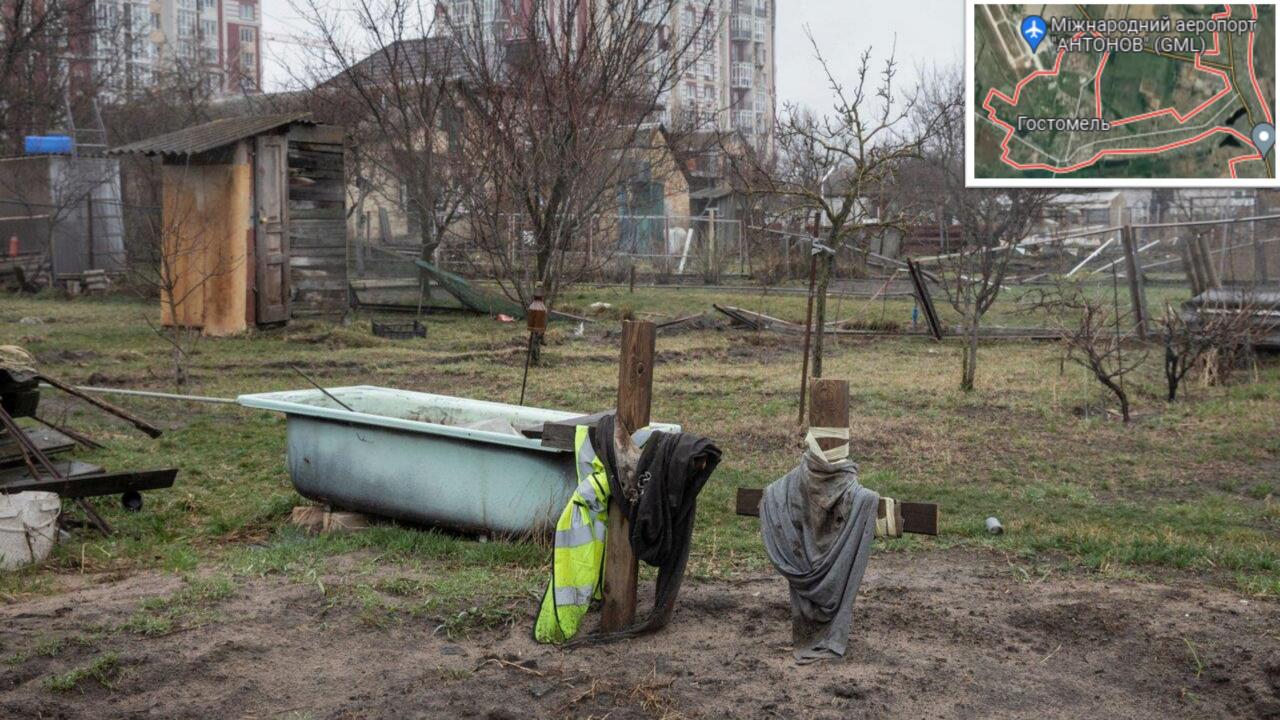

Gostomel was reclaimed on April 2. Russian soldiers robbed and destroyed many homes. They abused and killed civilians. Graves were found in courtyards.

Ivankiv is a village at 80 kilometers from Kyiv. Civilians who didn't manage to escape or hide were killed. Many houses were looted and destroyed.