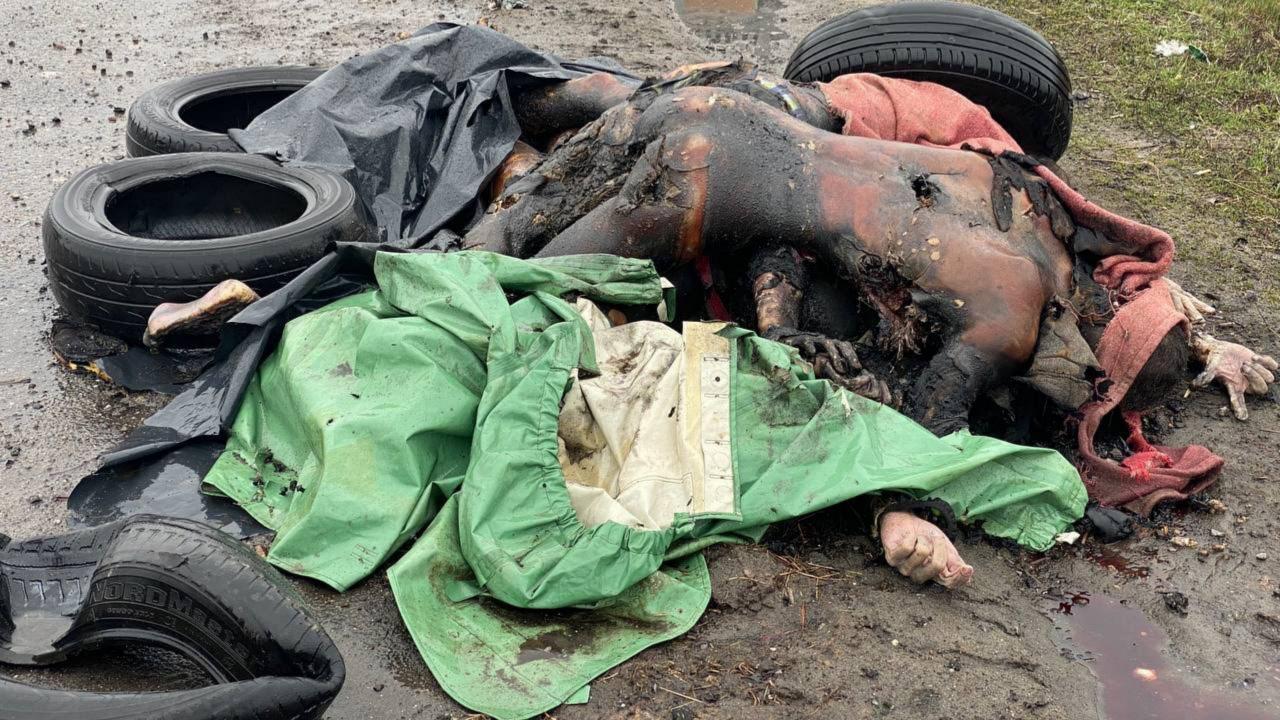

Towns and villages are literally strewn with bodies of killed civilians. Many were killed while trying to escape.

Many were found with their hands tied and shot in the head. Many were tortured before being executed.

Mila Kyiv region

Motyzhyn is a village at 50 kilometers from Kyiv. An entire family was taken hostage, tortured and killed. Then thrown into a shallow pit.

Teterev Kyiv region

Zhytomyr highway to Kyiv. Destroyed cars and dead bodies everywhere. One of the photos shows bodies of 5 naked women, murdered.