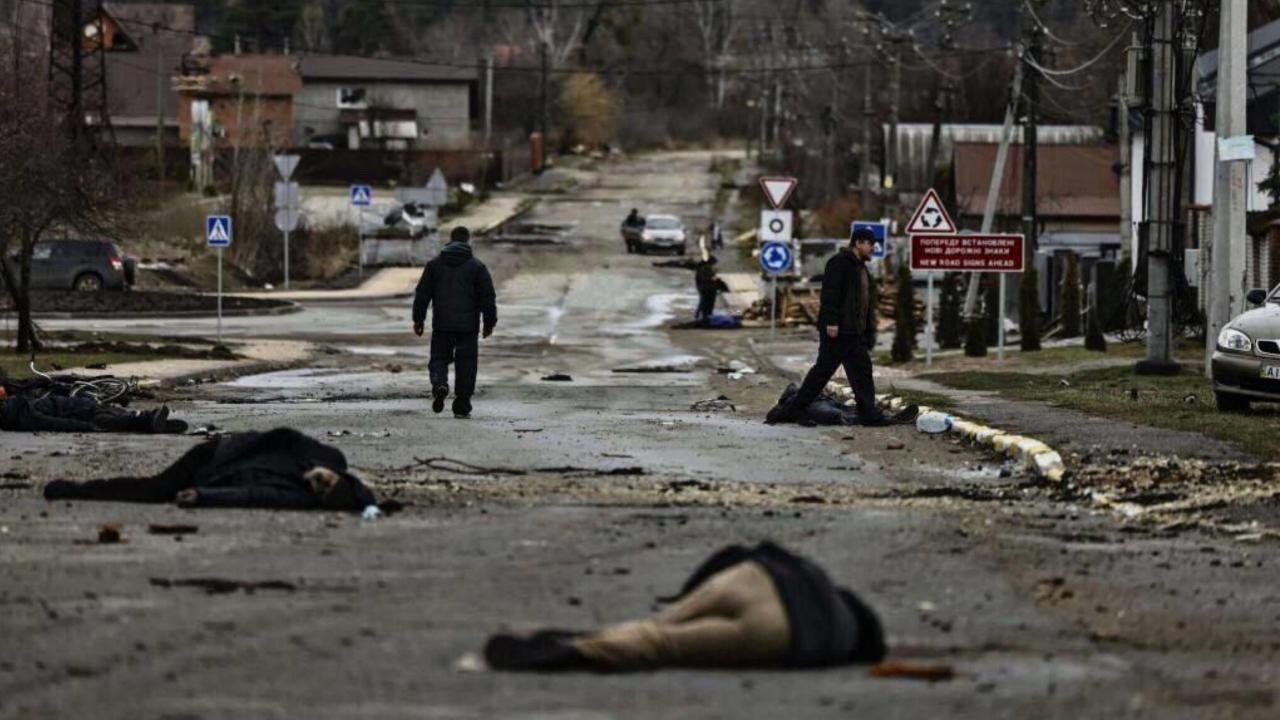

## Evidence

Kyiv region, Ukraine April, 2022 Bucha and Irpen

Bucha and Irpen are towns near Kyiv.

Irpen was reclaimed by the Ukrainian army on March 28, Bucha on April 1. The Ukrainian army recorded shocking evidence of war crimes committed by the Russian army.

Towns and villages are literally strewn with bodies of killed civilians. Many were killed while trying to escape.

Many were found with their hands tied and shot in the head. Many were tortured before being executed.