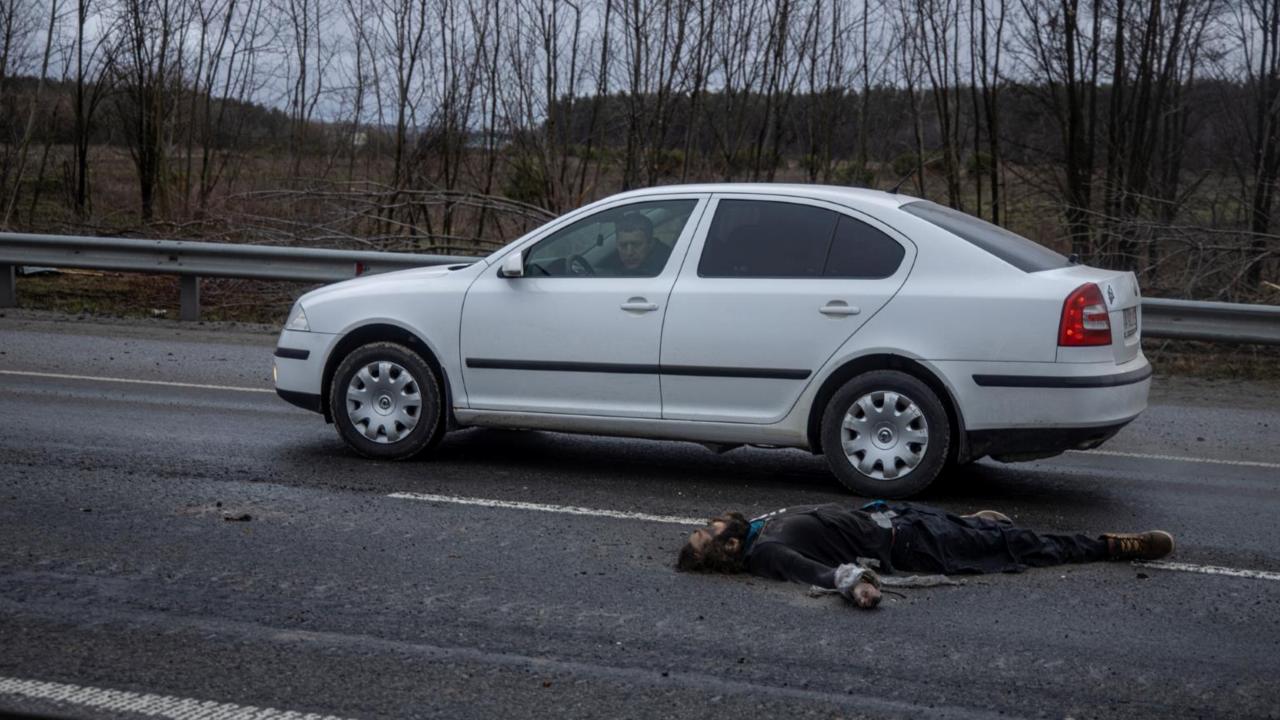

Towns and villages are literally strewn with bodies of killed civilians. Many were killed while trying to escape.

Many were found with their hands tied and shot in the head. Many were tortured before being executed.

Mila Kyiv region

Motyzhyn is a village at 50 kilometers from Kyiv. An entire family was taken hostage, tortured and killed. Then thrown into a shallow pit.

Teterev Kyiv region

Zhytomyr highway to Kyiv. Destroyed cars and dead bodies everywhere. One of the photos shows bodies of 5 naked women, murdered.