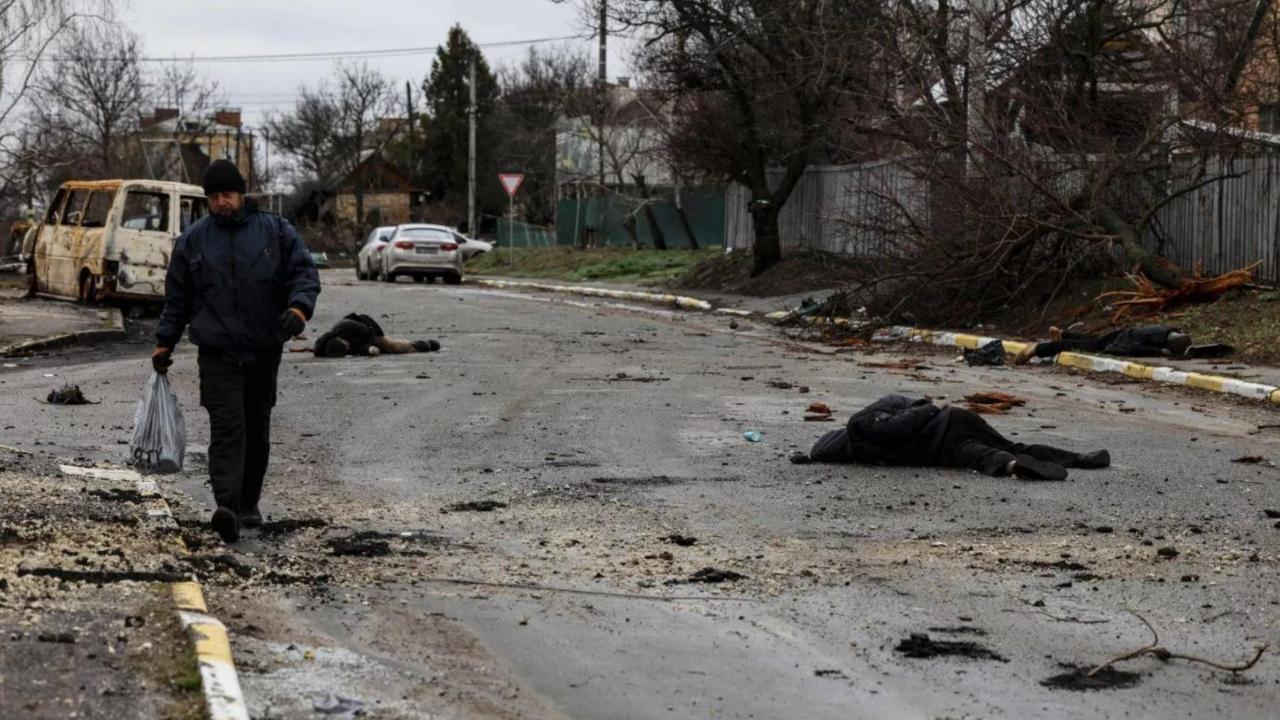

## Evidence

Kyiv region, Ukraine April, 2022 Bucha and Irpen

Bucha and Irpen are towns near Kyiv.

Irpen was reclaimed by the Ukrainian army on March 28, Bucha on April 1. The Ukrainian army recorded shocking evidence of war crimes committed by the Russian army.

Towns and villages are literally strewn with bodies of killed civilians. Many were killed while trying to escape.

Many were found with their hands tied and shot in the head. Many were tortured before being executed.