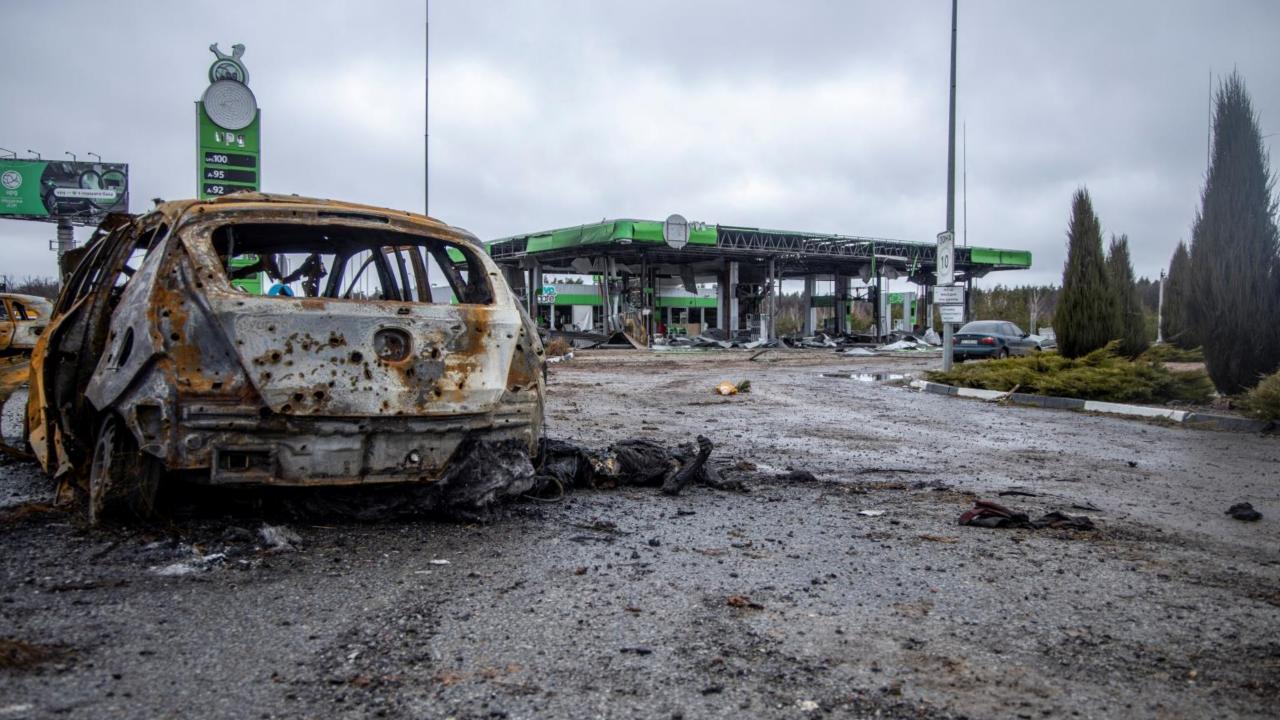

Towns and villages are literally strewn with bodies of killed civilians. Many were killed while trying to escape.

Many were found with their hands tied and shot in the head. Many were tortured before being executed.

Mila Kyiv region

Motyzhyn is a village at 50 kilometers from Kyiv. An entire family was taken hostage, tortured and killed. Then thrown into a shallow pit.

Teterev Kyiv region

Zhytomyr highway to Kyiv. Destroyed cars and dead bodies everywhere. One of the photos shows bodies of 5 naked women, murdered.