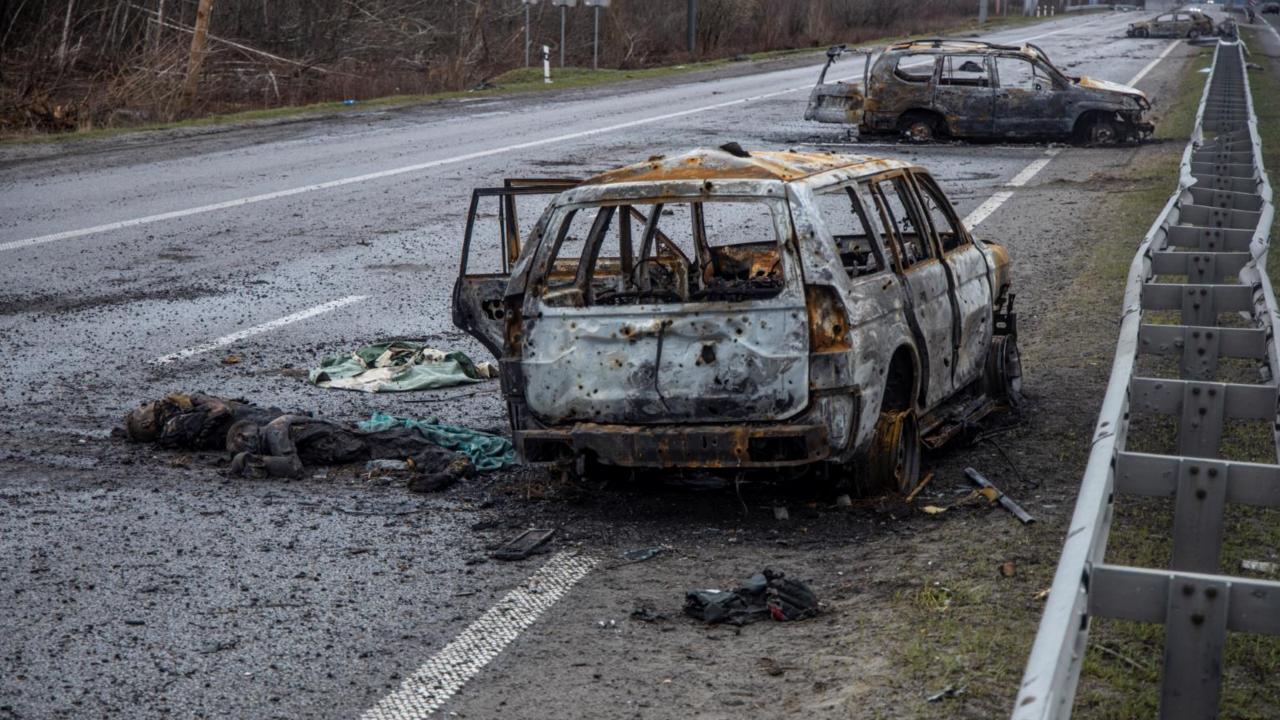

Mila Kyiv region

Motyzhyn is a village at 50 kilometers from Kyiv. An entire family was taken hostage, tortured and killed. Then thrown into a shallow pit.

Teterev Kyiv region

Zhytomyr highway to Kyiv. Destroyed cars and dead bodies everywhere. One of the photos shows bodies of 5 naked women, murdered.