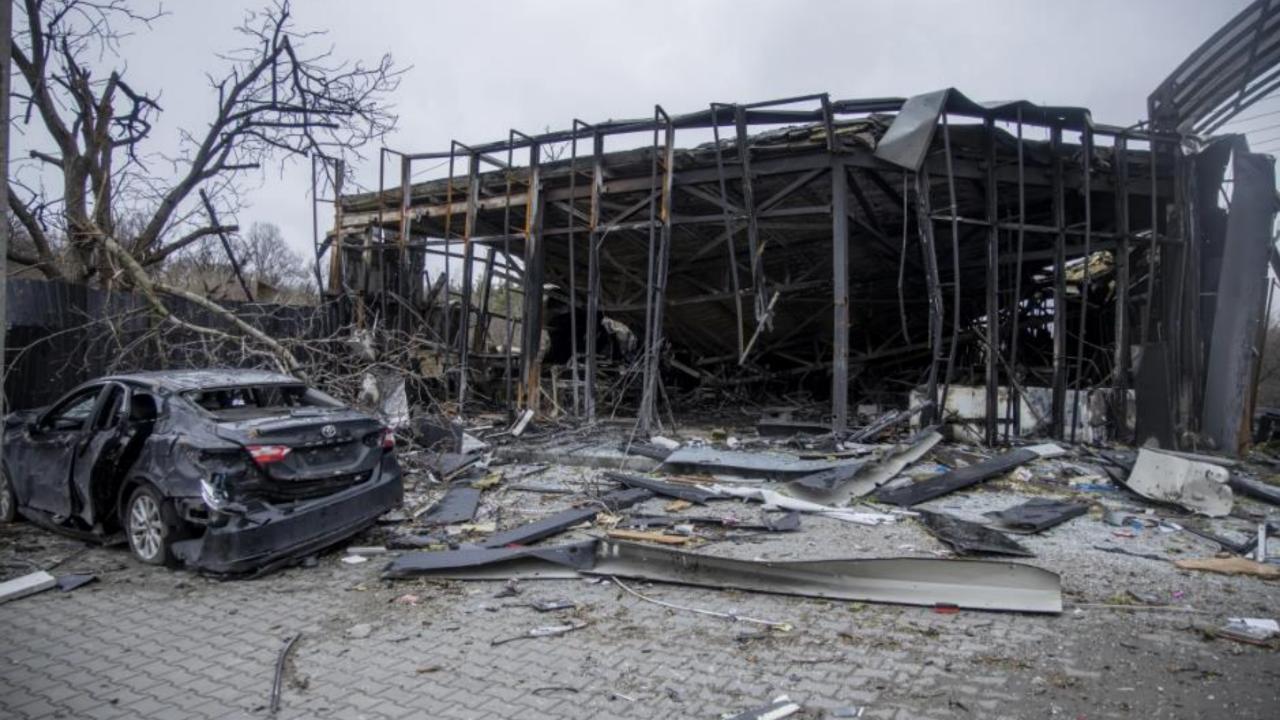

Gostomel was reclaimed on April 2. Russian soldiers robbed and destroyed many homes. They abused and killed civilians. Graves were found in courtyards.

Ivankiv is a village at 80 kilometers from Kyiv. Civilians who didn't manage to escape or hide were killed. Many houses were looted and destroyed.