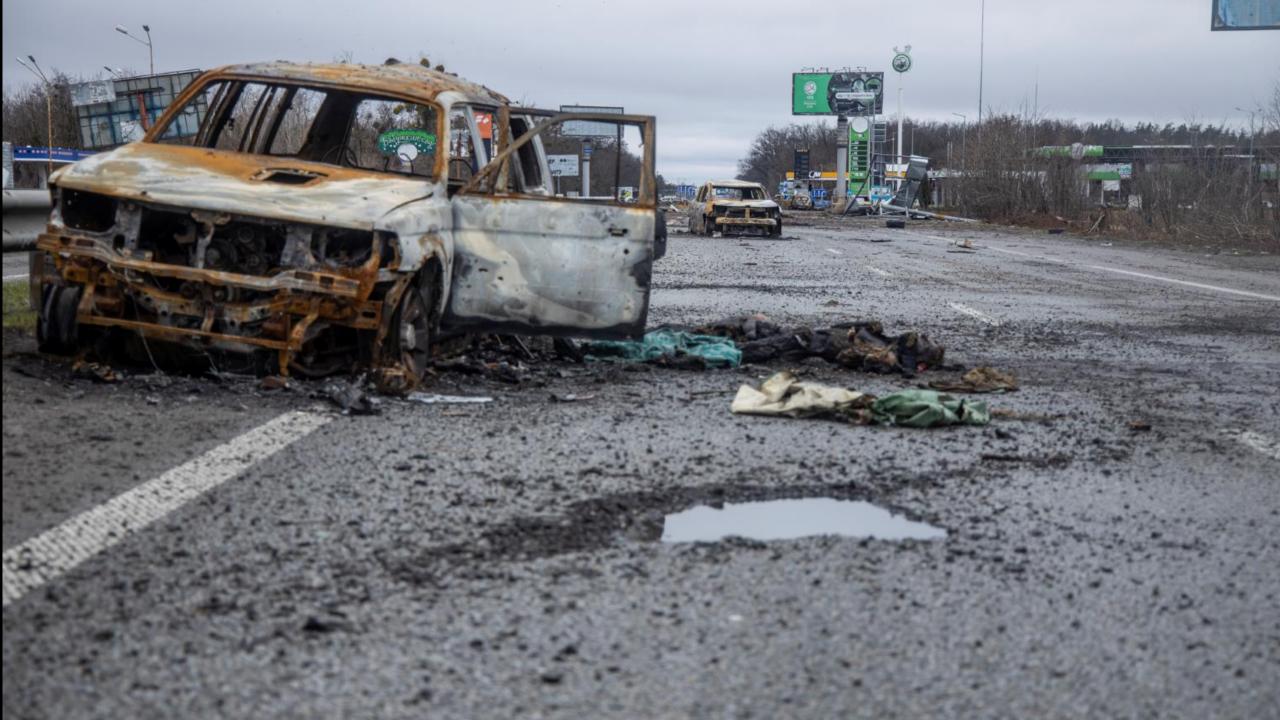

Mila Kyiv region

Motyzhyn is a village at 50 kilometers from Kyiv. An entire family was taken hostage, tortured and killed. Then thrown into a shallow pit.

Teterev Kyiv region

Zhytomyr highway to Kyiv. Destroyed cars and dead bodies everywhere. One of the photos shows bodies of 5 naked women, murdered.