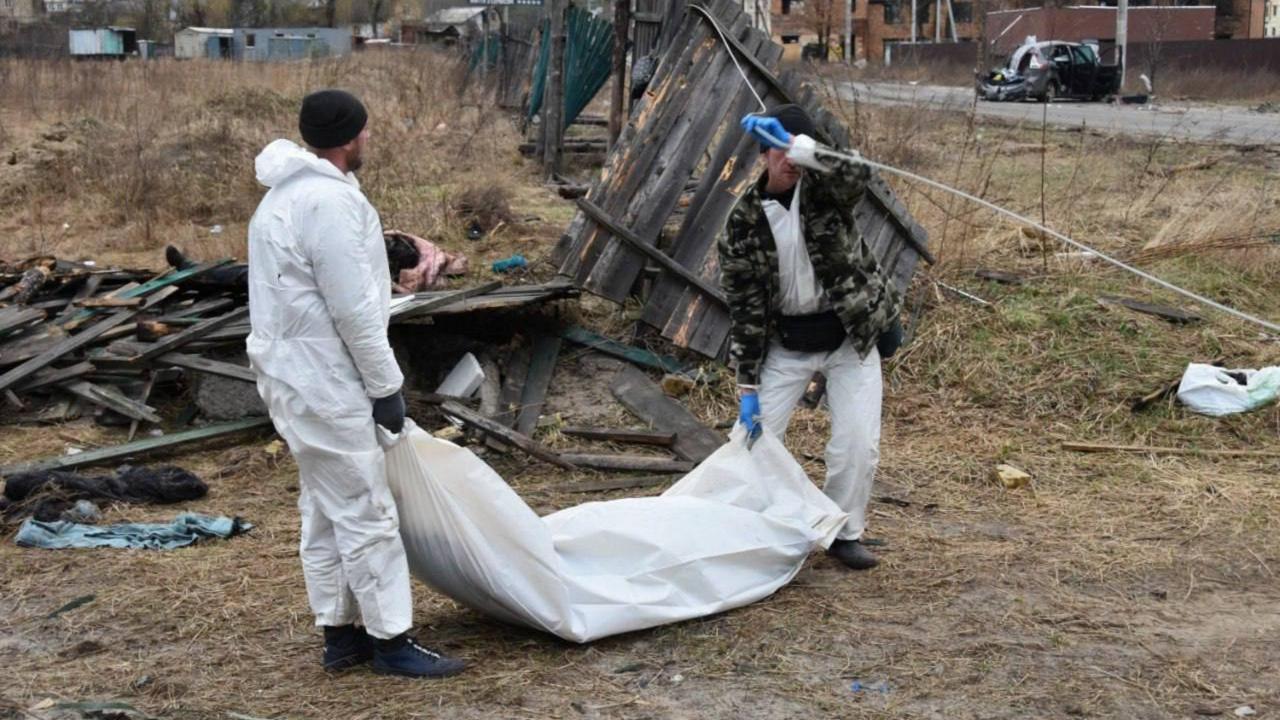

Towns and villages are literally strewn with bodies of killed civilians. Many were killed while trying to escape.

Many were found with their hands tied and shot in the head. Many were tortured before being executed.