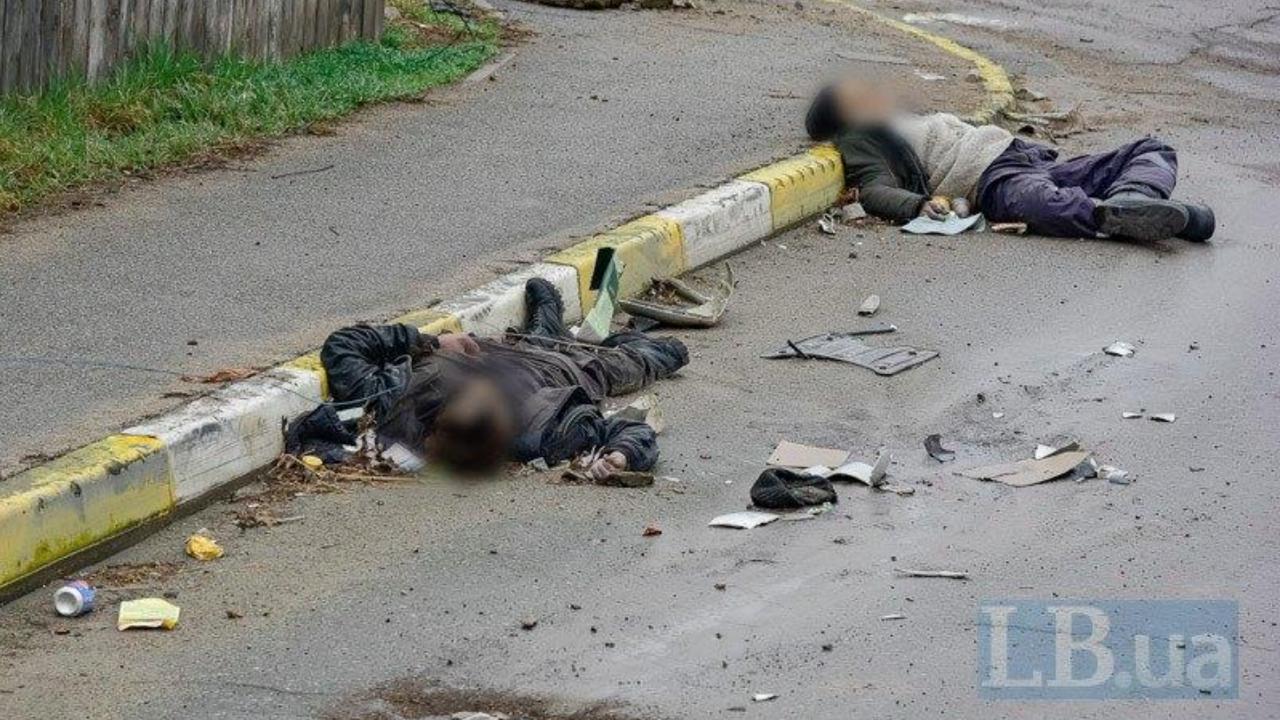

Towns and villages are literally strewn with bodies of killed civilians. Many were killed while trying to escape.

Many were found with their hands tied and shot in the head. Many were tortured before being executed.