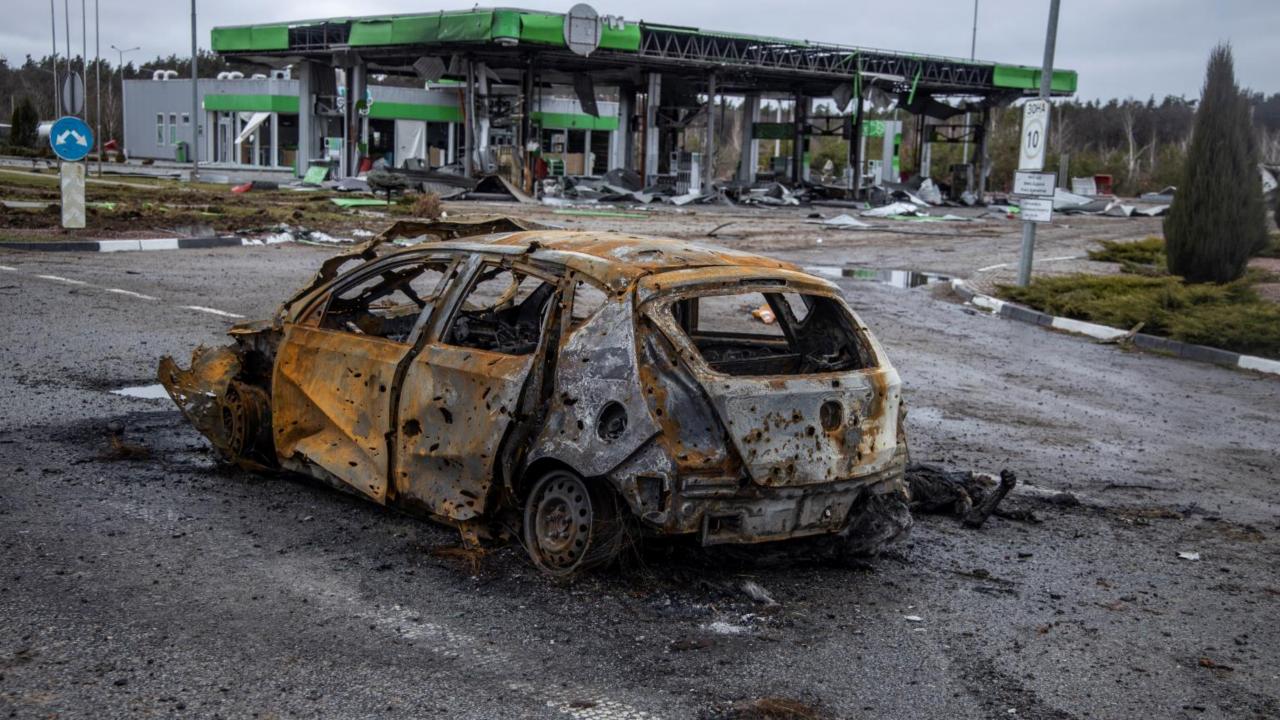

Mila Kyiv region

Motyzhyn is a village at 50 kilometers from Kyiv. An entire family was taken hostage, tortured and killed. Then thrown into a shallow pit.

Teterev Kyiv region

Zhytomyr highway to Kyiv. Destroyed cars and dead bodies everywhere. One of the photos shows bodies of 5 naked women, murdered.