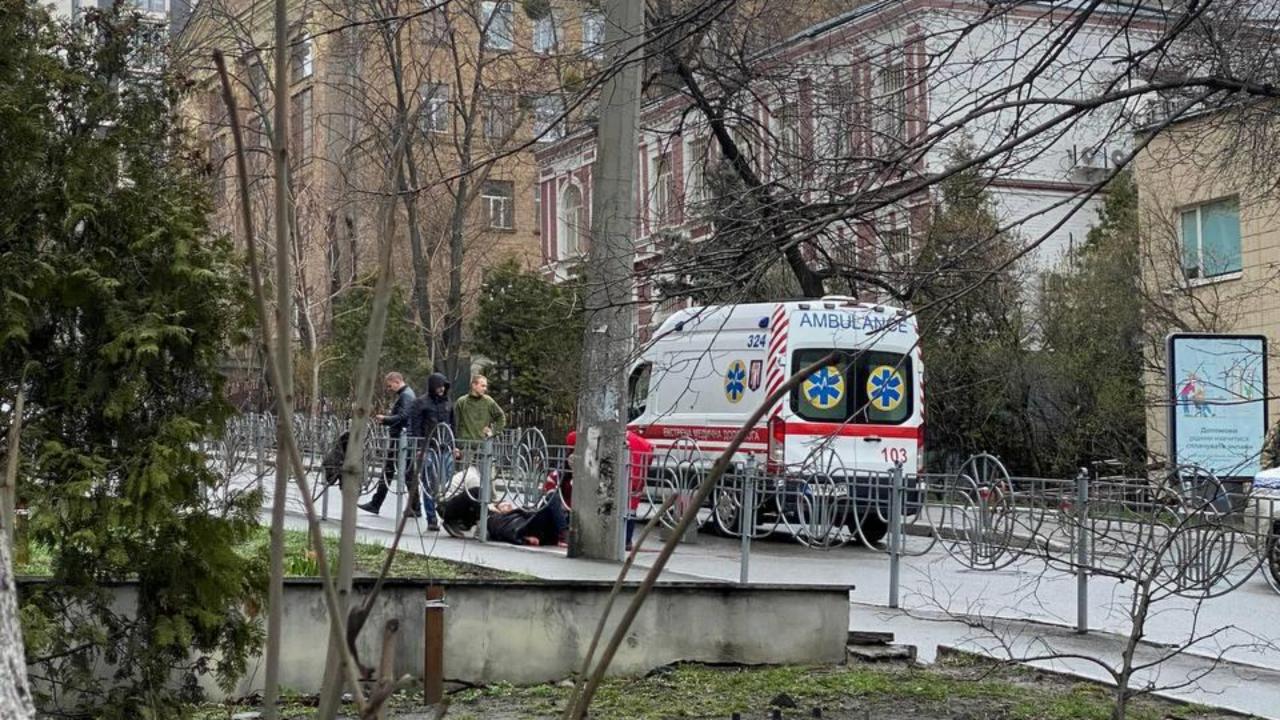

## Evidence

Kyiv region, Ukraine April, 2022 Bucha and Irpen

Bucha and Irpen are towns near Kyiv.

Irpen was reclaimed by the Ukrainian army on March 28, Bucha on April 1. The Ukrainian army recorded shocking evidence of war crimes committed by the Russian army.

Towns and villages are literally strewn with bodies of killed civilians. Many were killed while trying to escape.

Many were found with their hands tied and shot in the head. Many were tortured before being executed.